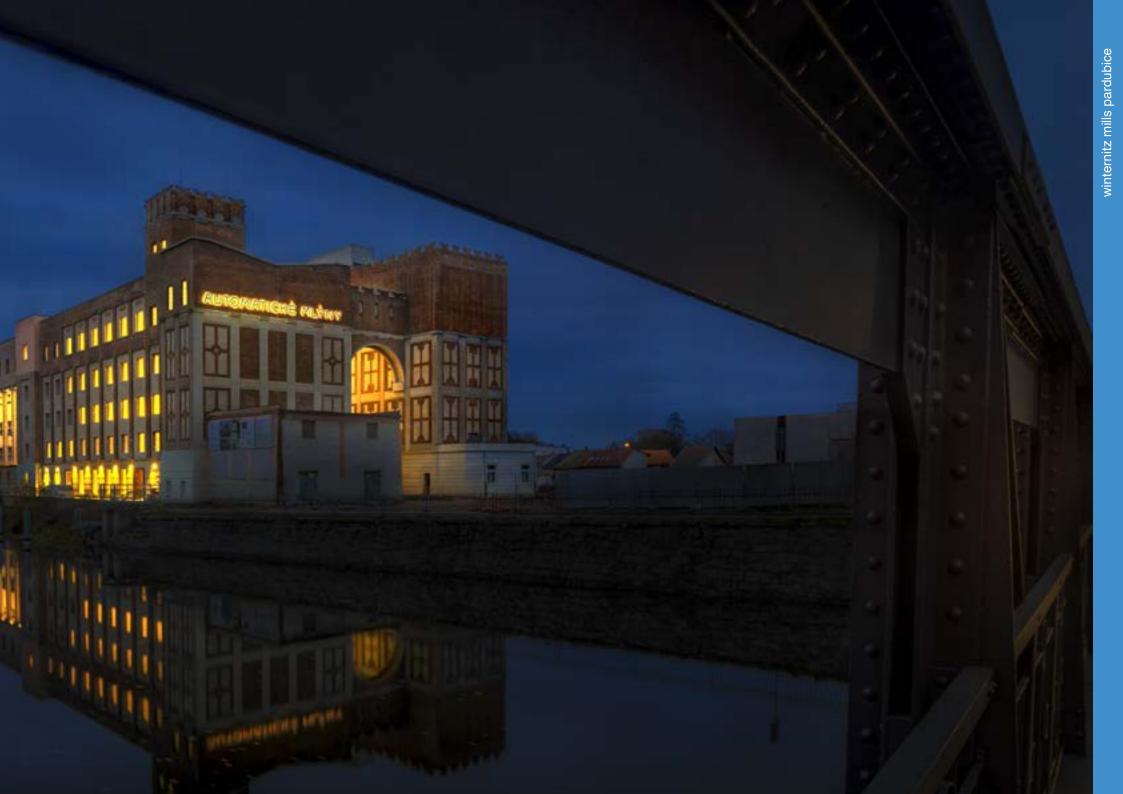

# winternitz mills pardubice

Supply of all lighting except gallery

The original building of the mills was completed in 1910 and its architect is Josef Gočár. In 2014, the mills were included in the list of National Cultural Monuments of the Czech Republic. After an extensive reconstruction in 2023, it serves as the main exhibition space of the Gočár Gallery.