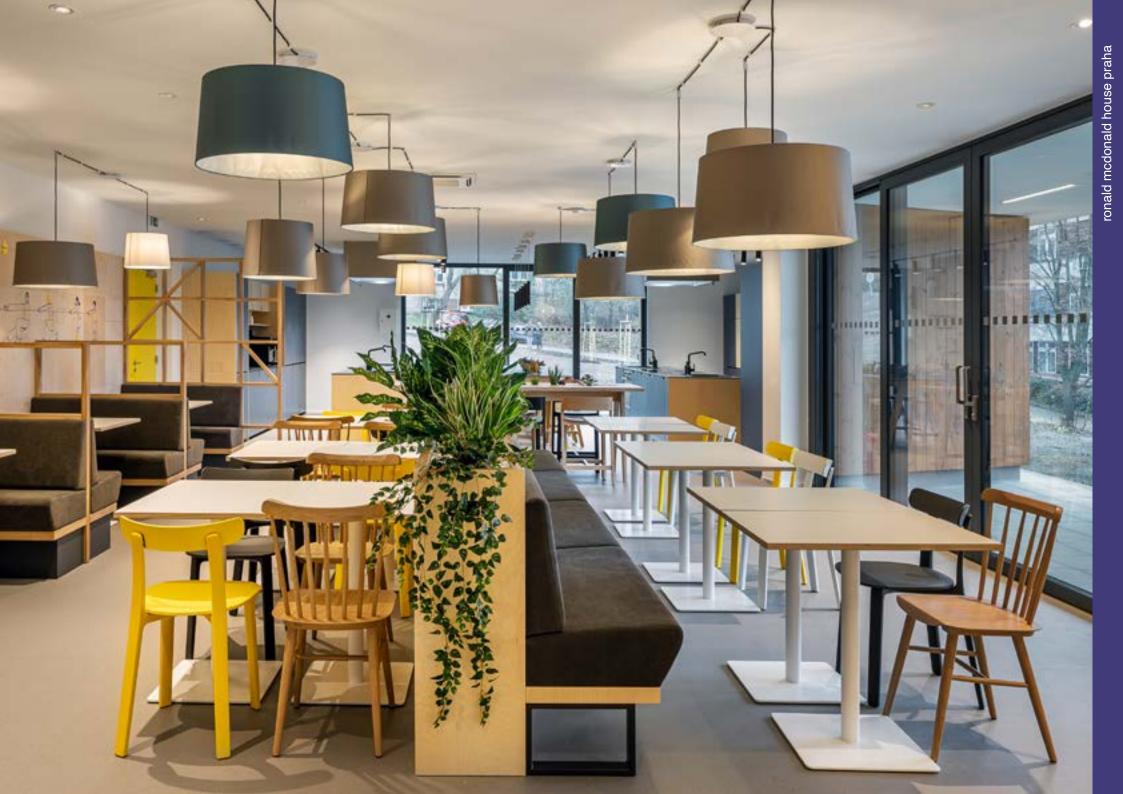

## ronald mcdonald house praha

Manufacture and supply of furniture for kitchens, lounges, offices and rooms. Supply of lighting.

The house belongs to The Ronald McDonald Foundation and helps overcome the most difficult time for families with children hospitalized with cancer in the Motol Hospital. Thanks to it, the families can stay near to their children and spend time together. This project belongs to the most moving, noble and valuable spaces we have created so far. We are grateful for being part of this.