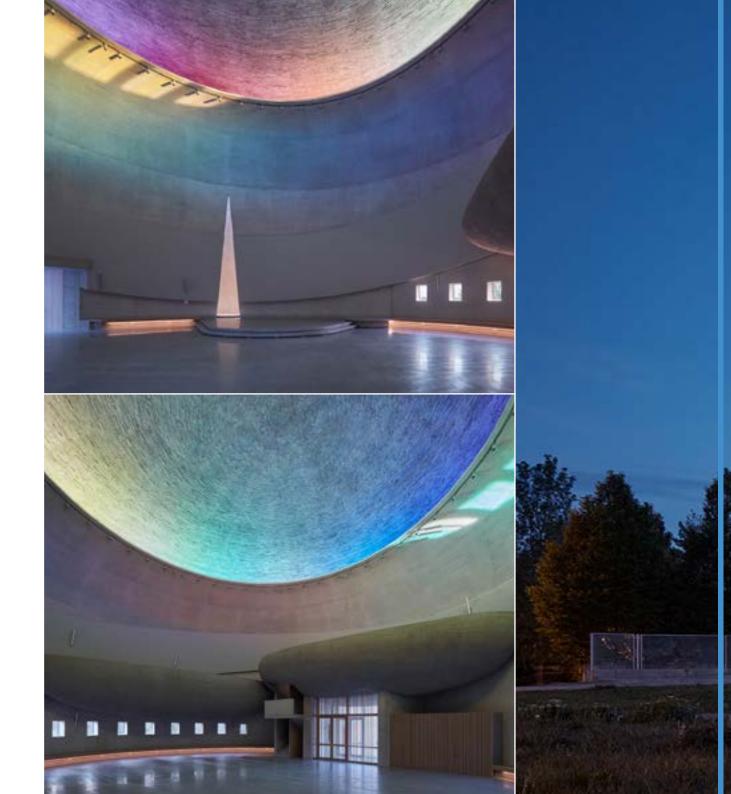

## church of blessed mary restituta brno

Manufacture of the interior equipment for the church - doors, wall cladding, benches, staircase etc.

The Church was built in 2017 - 2019 and blessed by Pope Benedict XVI during his visit in Brno in 2009. You can find Greek inscription on the tower of the Church: FOS - ZOE (LIGHT - LIFE).

Architect: Marek Štěpán