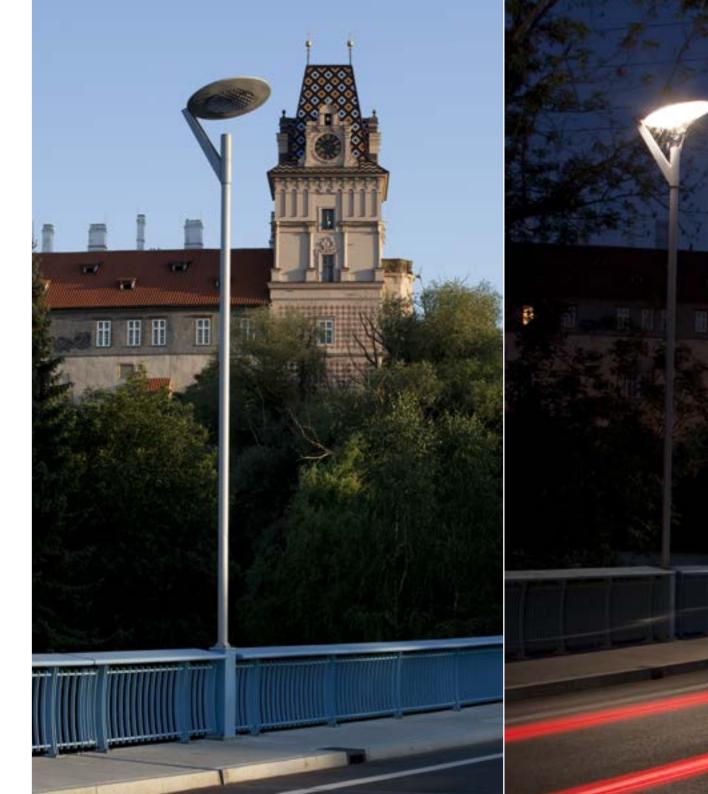

g for the company's headquarters

Design: Ondrej Karpianus, EXX







## erste česká spořitelna

Supply of lighting for all the branches and headquarters of Erste in Czech Republic.

EXX has been official lighting supplier for Erste since 2011.







## mayhouse office praha

Manufacture of the interior and lighting for the lobby and offices.

Architect: Schindler Seko Architects







## national museum praha

Illumination of the statues and the National Museum's dome which dominates the entire historical building.







main railway station praha

Supply of lighting for the platforms and exterior







## football stadium karviná

Project, supply and installation of lighting: playing area, auditorium and corridors.







## gen. liška bridge brandýs nad labem

Supply of lighting.







#### zimmer rohde cheb

Exchange of conventional lighting with high output energy saving LED lamps including lighting control system and installation. Energy consumption dropped by 79%.







## ice stadium poprad

Exchange of conventional lighting with high output energy saving LED lamps including lighting control system and installation. Energy consumption dropped by 60%.







## molo bistro lipno

Interior supply for the bistro which is part of the newly built holiday resort at Lake Lipno







## church of blessed mary restituta brno

Manufacture of the interior equipment for the church - doors, wall cladding, benches, staircase etc.

The Church was built in 2017 - 2019 and blessed by Pope Benedict XVI during his visit in Brno in 2009. You can find Greek inscription on the to