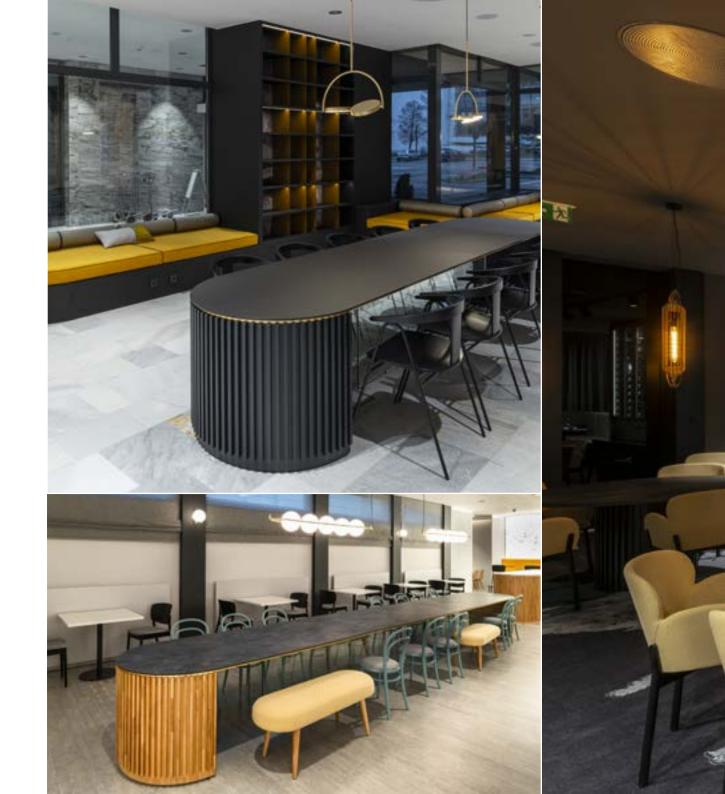

#### orea congress hotel\*\*\*\* brno

Manufacture and supply of complete Interior of two floors the hotel - reception lobby, restaurants, congress areas and conference rooms, common areas, bathrooms. Remodelling of the staircase and historical luminaries

Architect: ZOAA ARCHITECTS