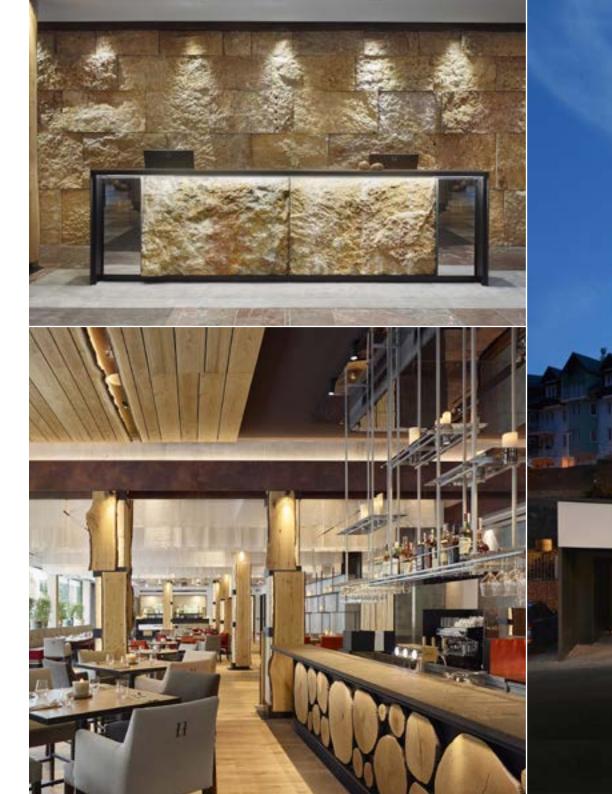

#### grand hotel hradec\*\*\*\* pec pod sněžkou

Supply of lighting: exterior and interior lighting, lobby, reception, hotel restaurant, bar and other common areas.

Architect: Barbora Škorpilová, Mimolimit