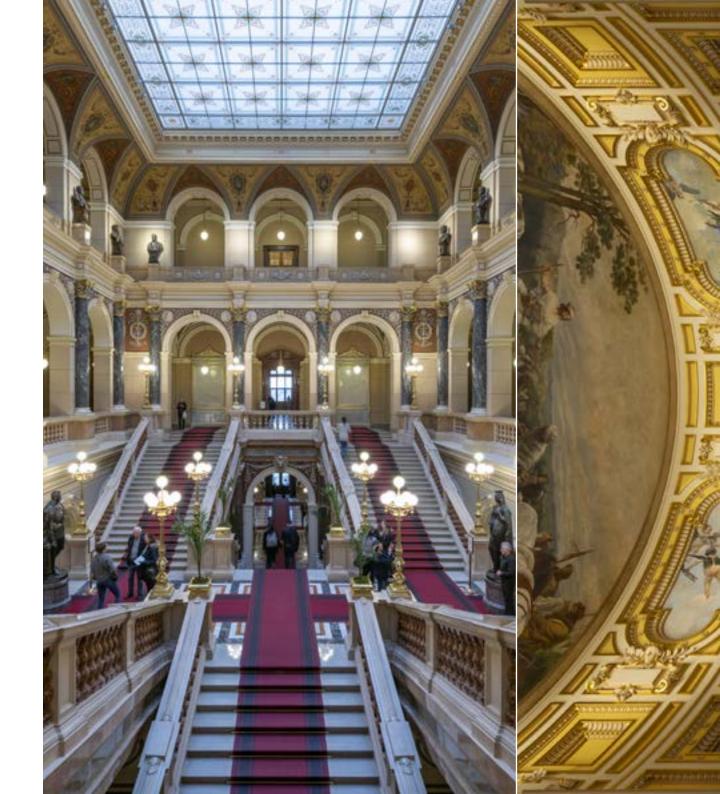

## national museum praha

Illumination of the statues and the National Museum's dome which dominates the entire historical building.

main railway station praha

Supply of lighting for the platforms and exterior