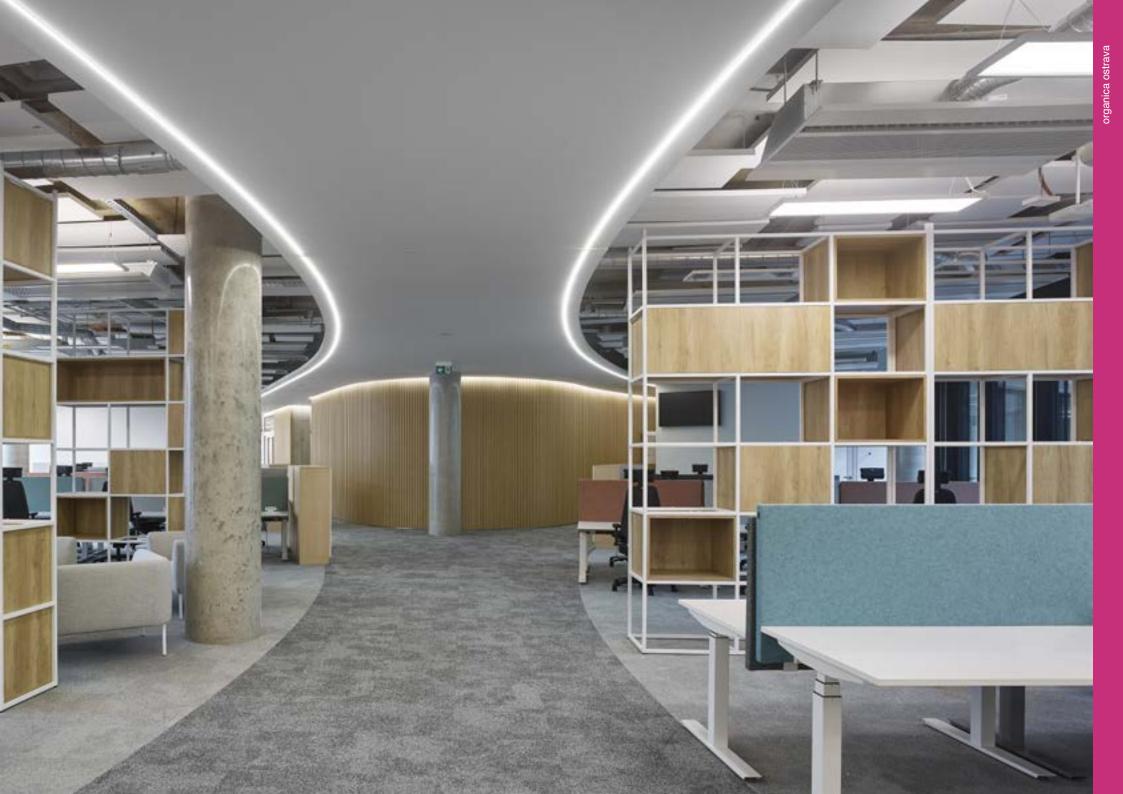

## organica ostrava

Manufacture of bespoke furniture for the latest office building in "New Ostrava" - kitchens, offices, common areas, reception lobby, wall claddings. Complete supply of lighting.

Architect: Schindler Seko Architects