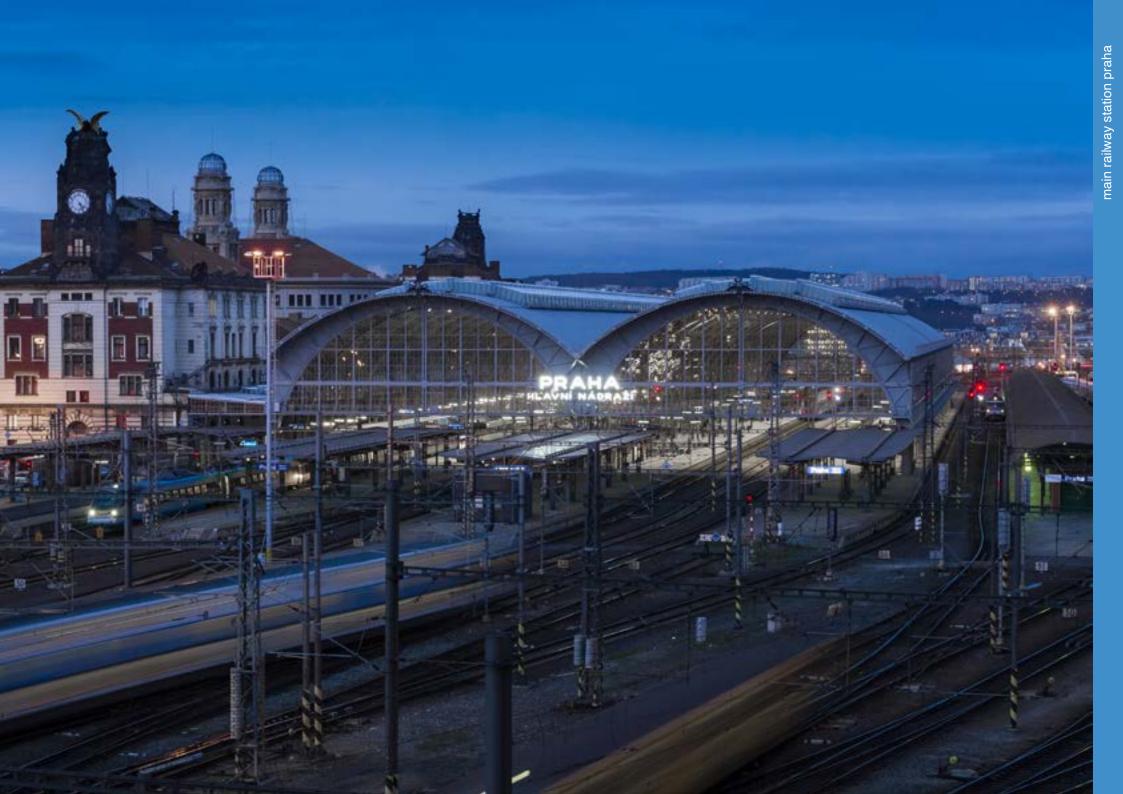

## national museum praha

Illumination of the statues and the National Museum's dome which dominates the entire historical building.

main railway station praha

Supply of lighting for the platforms and exterior