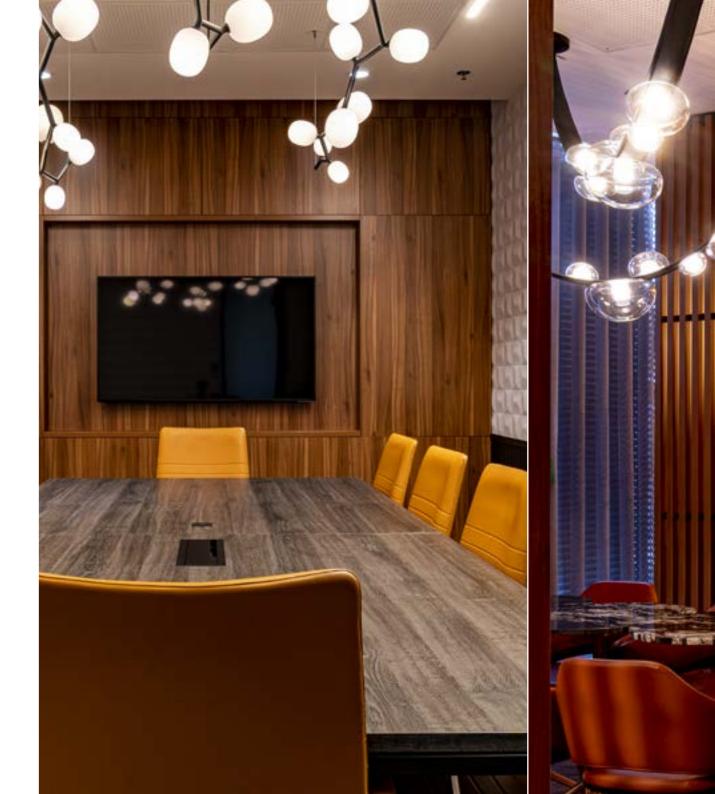

### quadrio offices praha

Design and complete remodelling of the company's headquarters. Floors, furniture and lighting including lighting control system, kitchen, meeting rooms, lounges, reception lobby and café with fileplace. Supply and installation acoustic wallpaper and wooden cladding, installation of stone tiles.

Design: Ondřej Karpianus, EXX