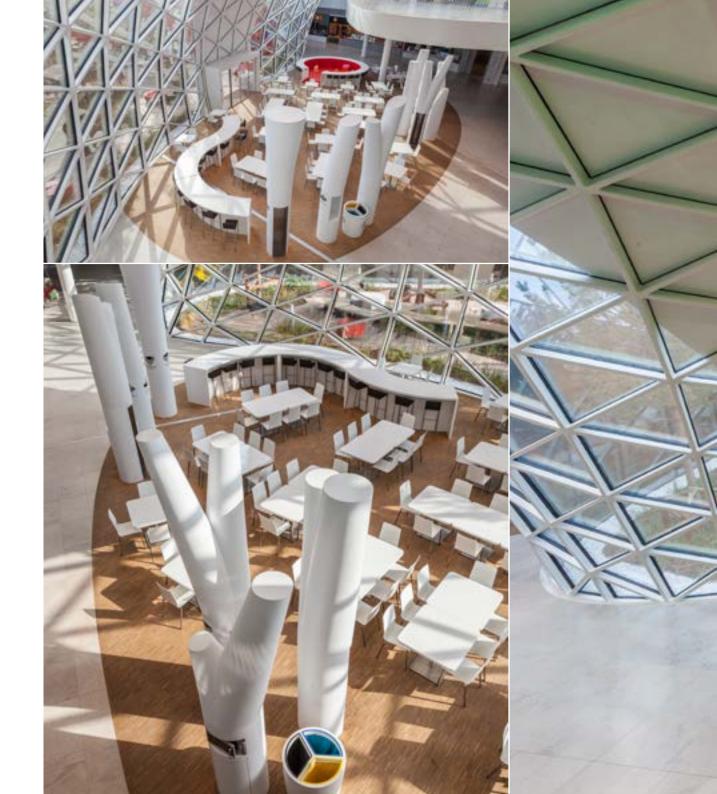

## bory mall bratislava

Manufacture of interior of the foodcourt, info booths, kids areas, flower pots.

Architect: Massimiliano Fuksas