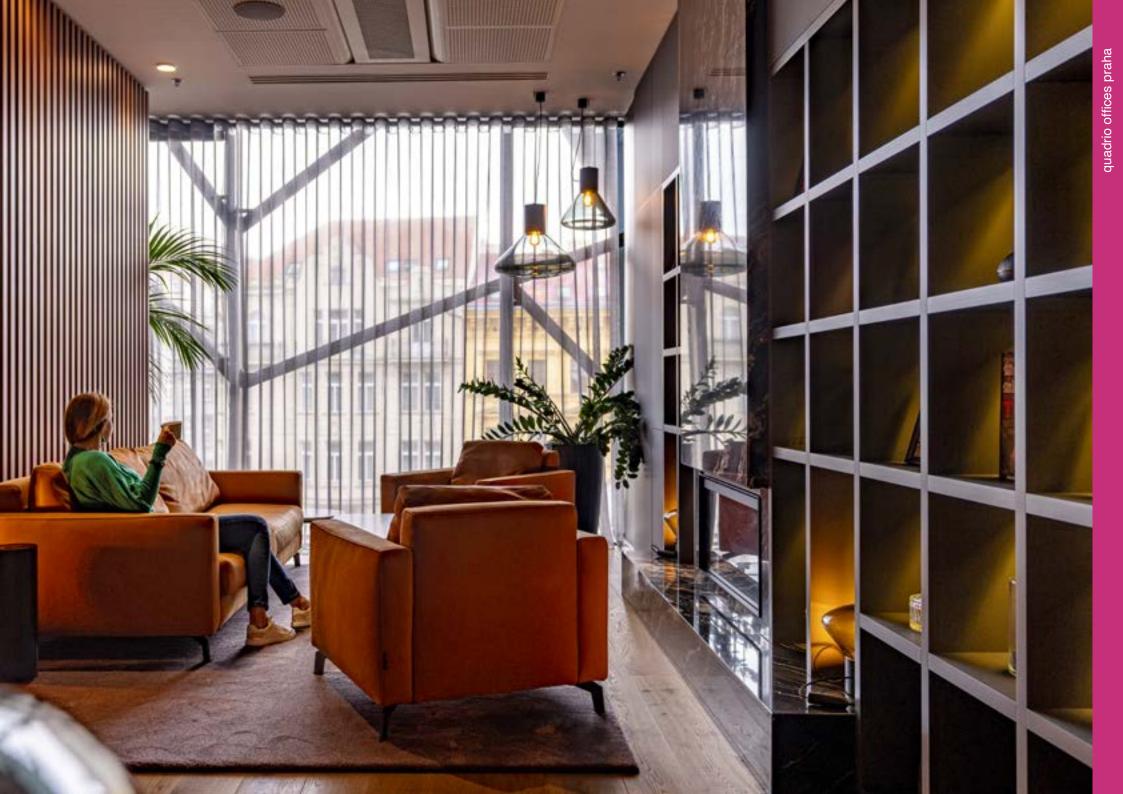

### quadrio offices praha

Design and complete remodelling of the company's headquarters. Floors, furniture and lighting including lighting control system, kitchen, meeting rooms, lounges, reception lobby and café with fileplace. Supply and installation acoustic wallpaper and wooden cladding, installation of stone tiles.

Design: Ondřej Karpianus, EXX