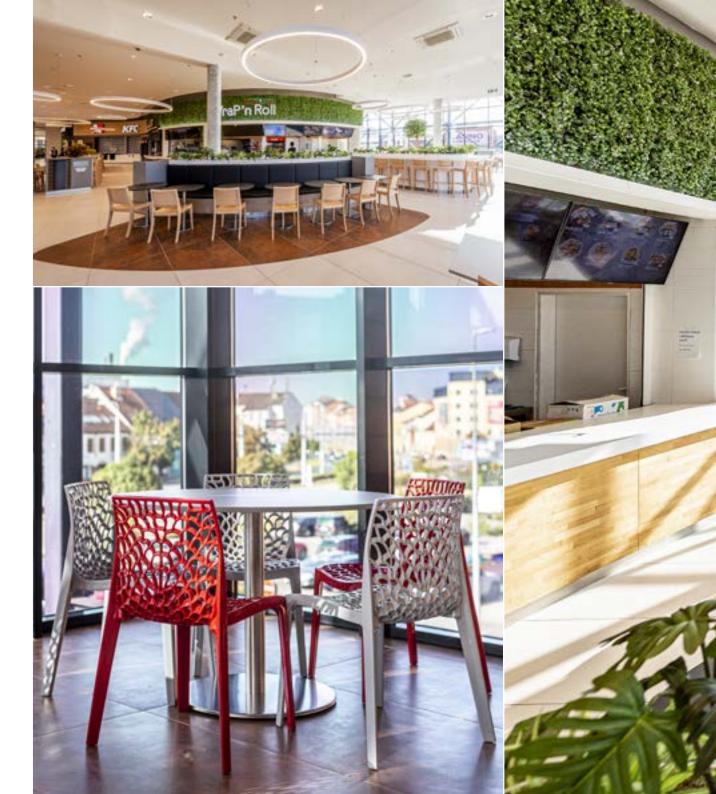

## oc plaza plzeň

Design and reconstruction of the foodcourt in the shopping mall: construction works, fitout, furniture, lighting.

Design: Ondřej Karpianus, EXX