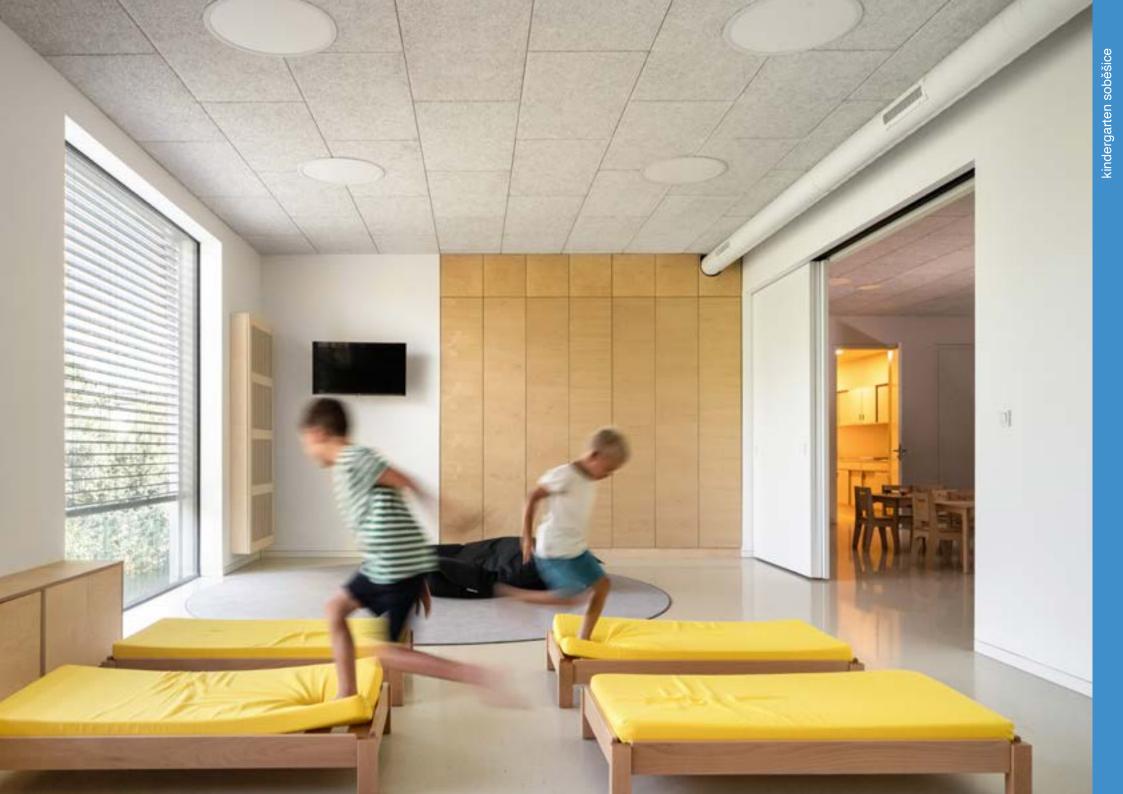

### kindergarten soběšice

Manufacture of complete interior and exterior seating.

Architect: CL3

The interior is a mix of 4 colours - sunny yellow, sweet pink, marine blue and grass green. It's always joy and pleasure to create such lovely places for the kids.