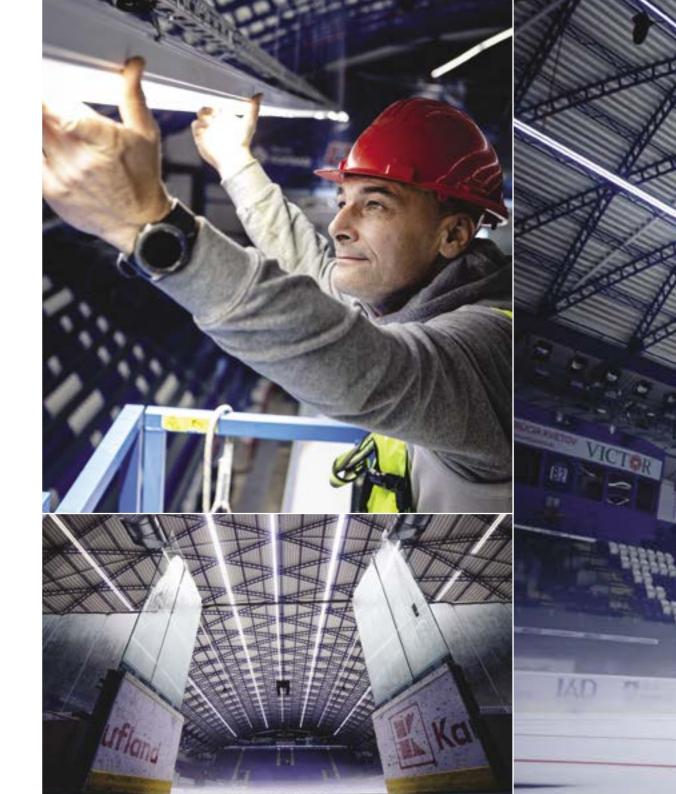

## ice stadium poprad

Exchange of conventional lighting with high output energy saving LED lamps including lighting control system and installation. Energy consumption dropped by 60%.