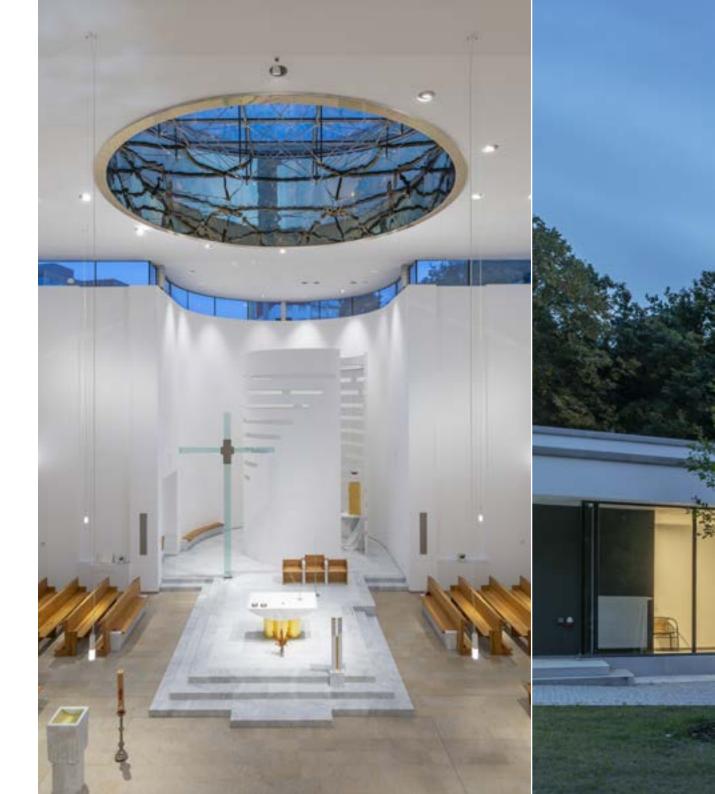

Architect: Aulík Fišer Architects

christ the savior church praha

Complete supply of interior and emergency lighting.

Architect: Jakub Žiška, Pavel Šmelhaus