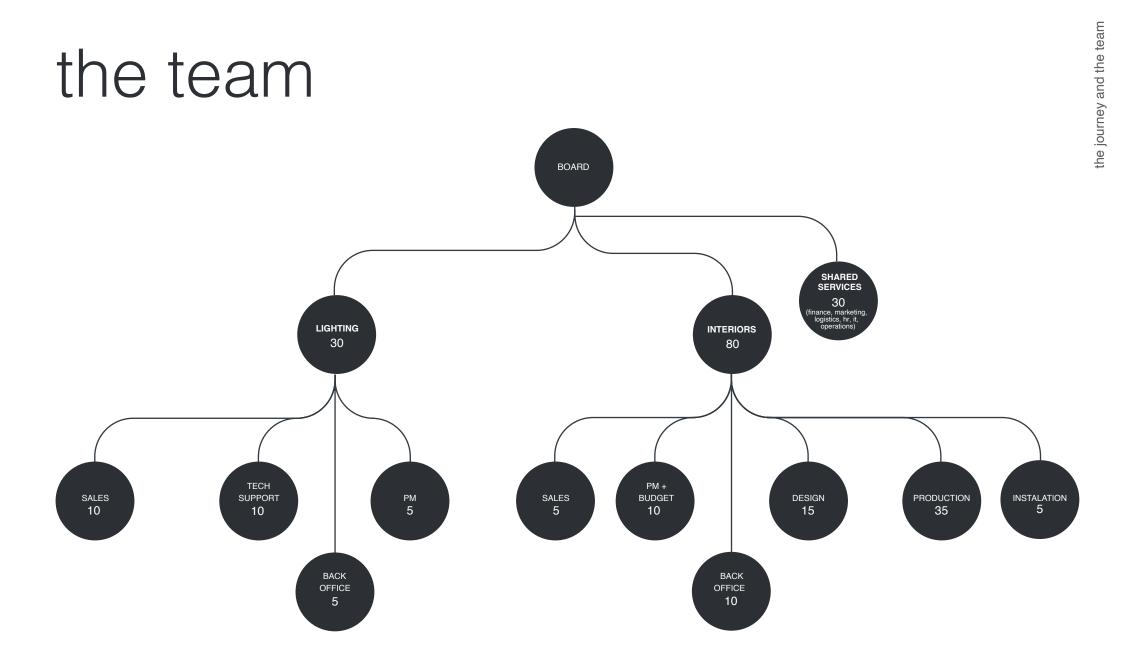

Jindřich determines the vision and strategy of the group, which today consists of more than 150

employees. Develops new activities, takes advantage of business opportunities and gives opportunities to others. Negotiates and closes key deals. He moves the company to the next level every year. According to the motto: Life is growth. You either grow or you die.

EXX has been through both crises. The one in 2008 and the other one launched in 2020 by covid and escalated by the war in Ukraine. In both cases, he had to deal with a deep drop of revenue and had to restructure the team, facilities and processes. Despite or precisely because of this, it has grown stronger and now holds a leading position in the field of lighting and interiors. And it was during both crises that he included some of his most important projects in his portfolio. EXX Group today belongs to six partners. Besides the founders, the third shareholder of the holding is Karolína Čechová, who is the CEO of the group. In 2014, Martin Žalud, who is in charge of running the largest lighting center, became a partner of EXX – the lighting company. And in 2022, David Hladký and Ondra Karpianus became partners in EXX WOODCOR – the interiors company. Six partners, two key activities, one strong team.