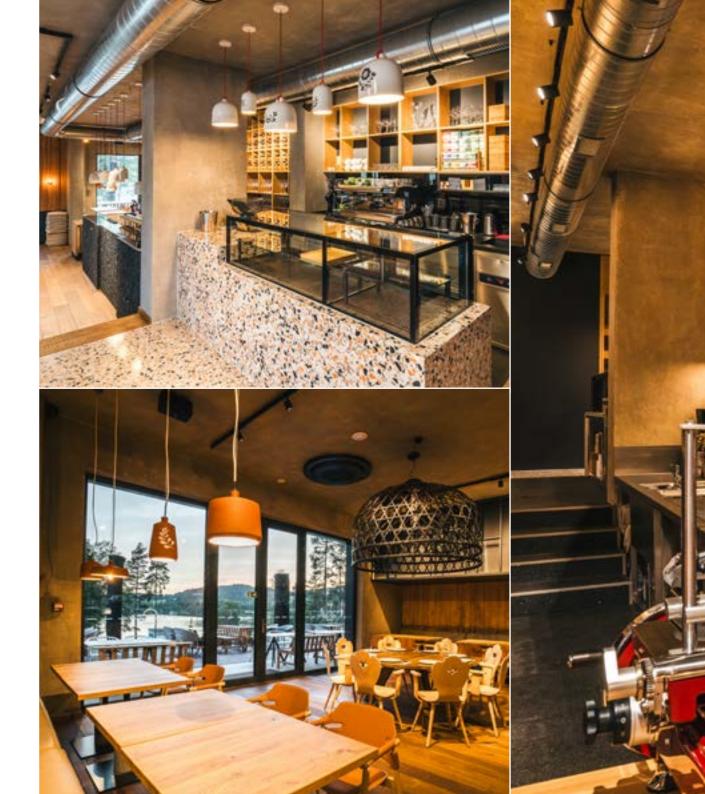

## molo bistro lipno

Interior supply for the bistro which is part of the newly built holiday resort at Lake Lipno