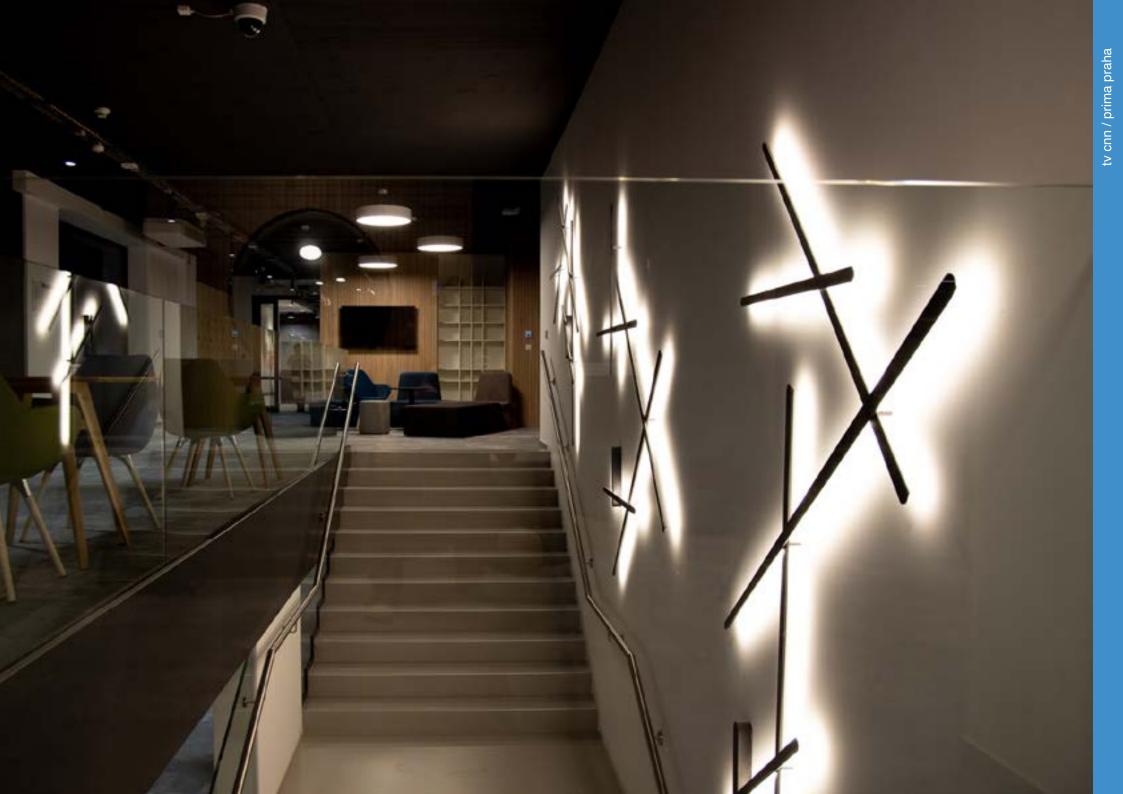

## tv cnn / prima praha

Supply of interior and lighting in common areas, offices and reception including the broadcast rooms.

Architect: dotegg architekti