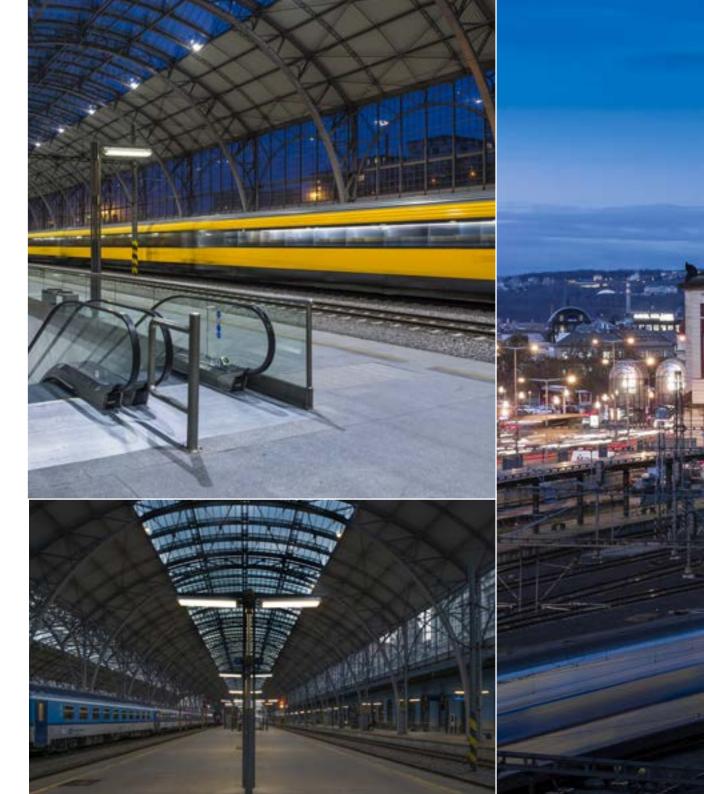

## national museum praha

Illumination of the statues and the National Museum's dome which dominates the entire historical building.

main railway station praha

Supply of lighting for the platforms and exterior