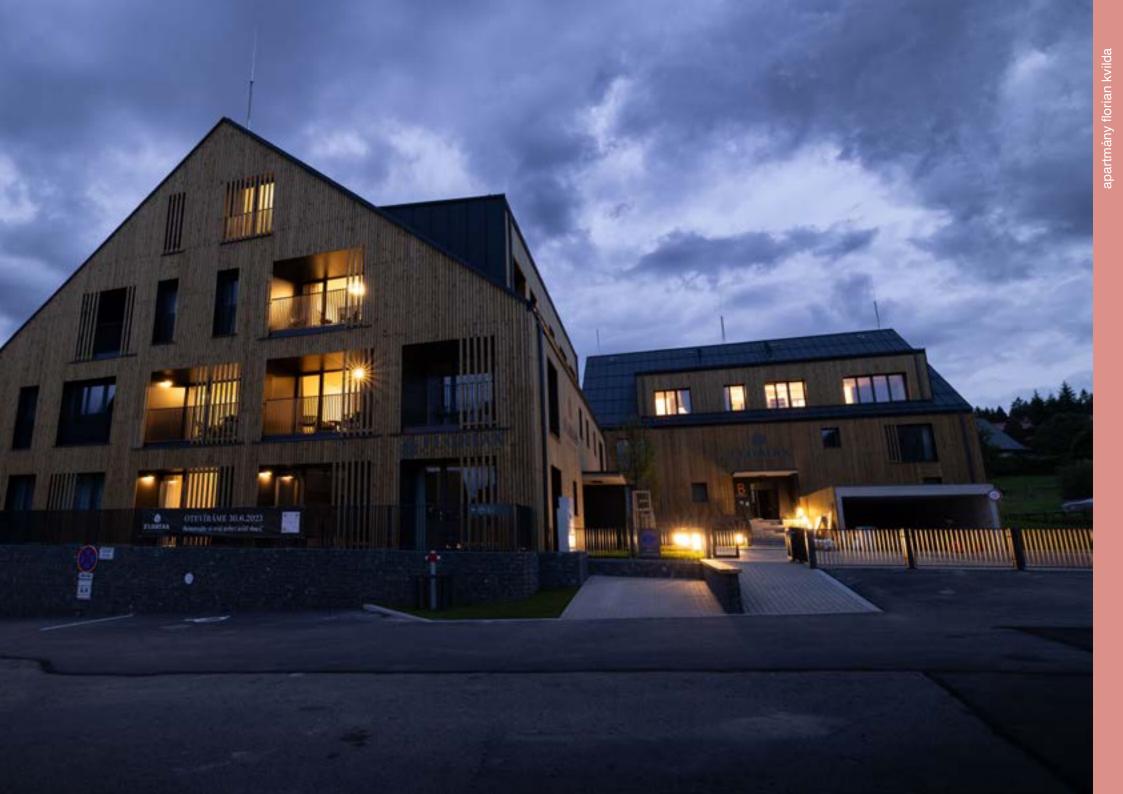

## apartmány florian kvilda

Fitout of the holiday apartments - kitchen, bathroom cupboards, furniture. Fitout of the common areas - kid's playroom, dining room etc. Supply of lighting to the whole building.