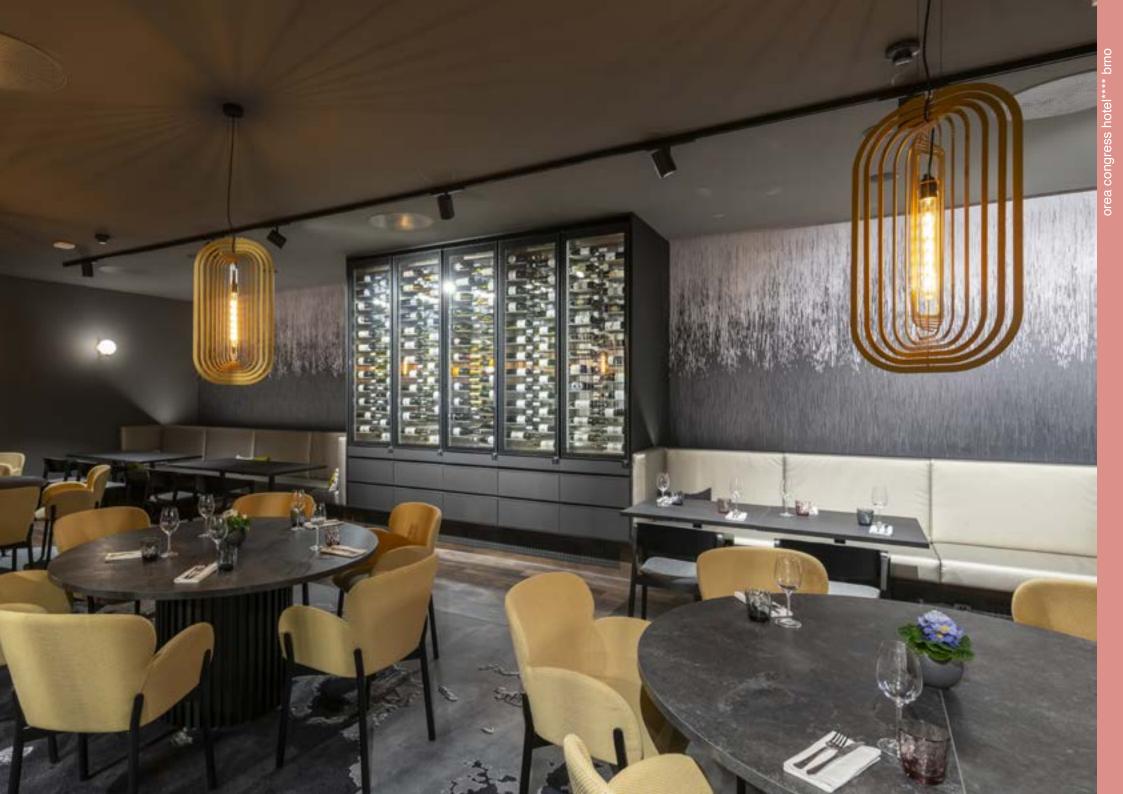

#### orea congress hotel\*\*\*\* brno

Manufacture and supply of complete Interior of two floors the hotel - reception lobby, restaurants, congress areas and conference rooms, common areas, bathrooms. Remodelling of the staircase and historical luminaries

Architect: ZOAA ARCHITECTS