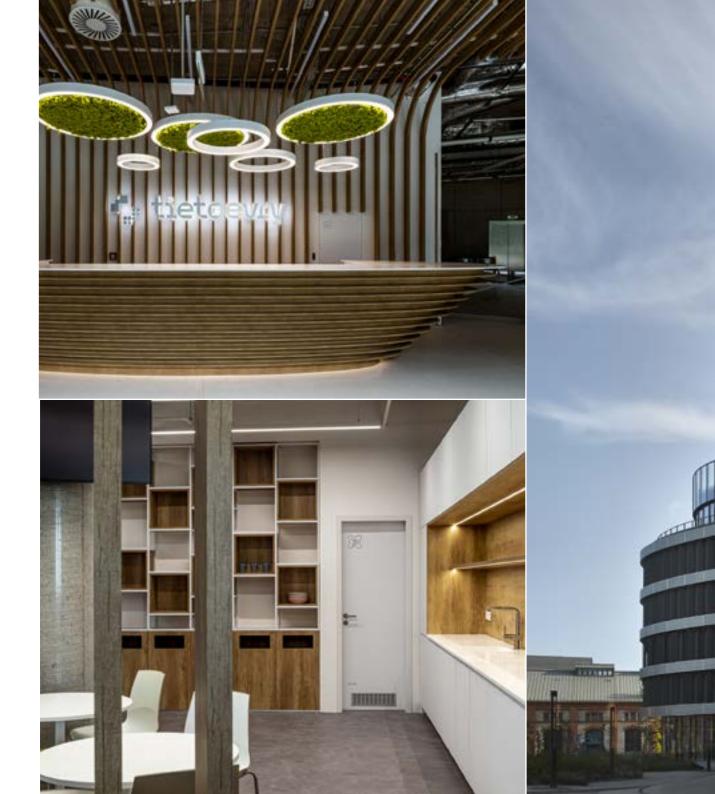

## organica ostrava

Manufacture of bespoke furniture for the latest office building in "New Ostrava" - kitchens, offices, common areas, reception lobby, wall claddings. Complete supply of lighting.

Architect: Schindler Seko Architects