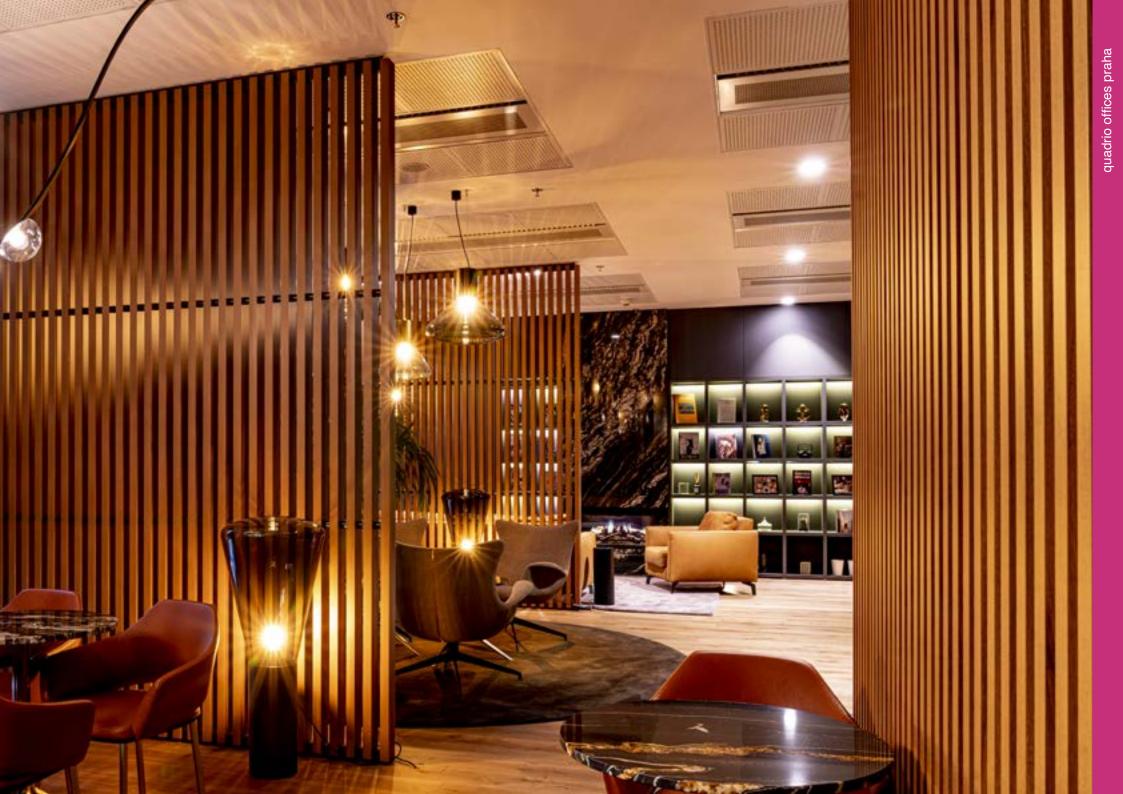

### quadrio offices praha

Design and complete remodelling of the company's headquarters. Floors, furniture and lighting including lighting control system, kitchen, meeting rooms, lounges, reception lobby and café with fileplace. Supply and installation acoustic wallpaper and wooden cladding, installation of stone tiles.

Design: Ondřej Karpianus, EXX