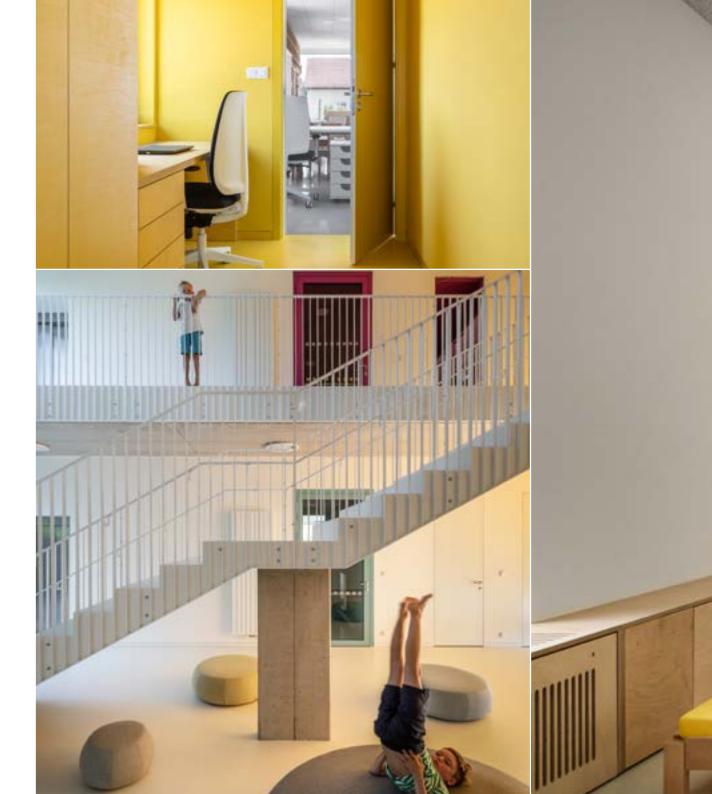

### kindergarten soběšice

Manufacture of complete interior and exterior seating.

Architect: CL3

The interior is a mix of 4 colours - sunny yellow, sweet pink, marine blue and grass green. It's always joy and pleasure to create such lovely places for the kids.