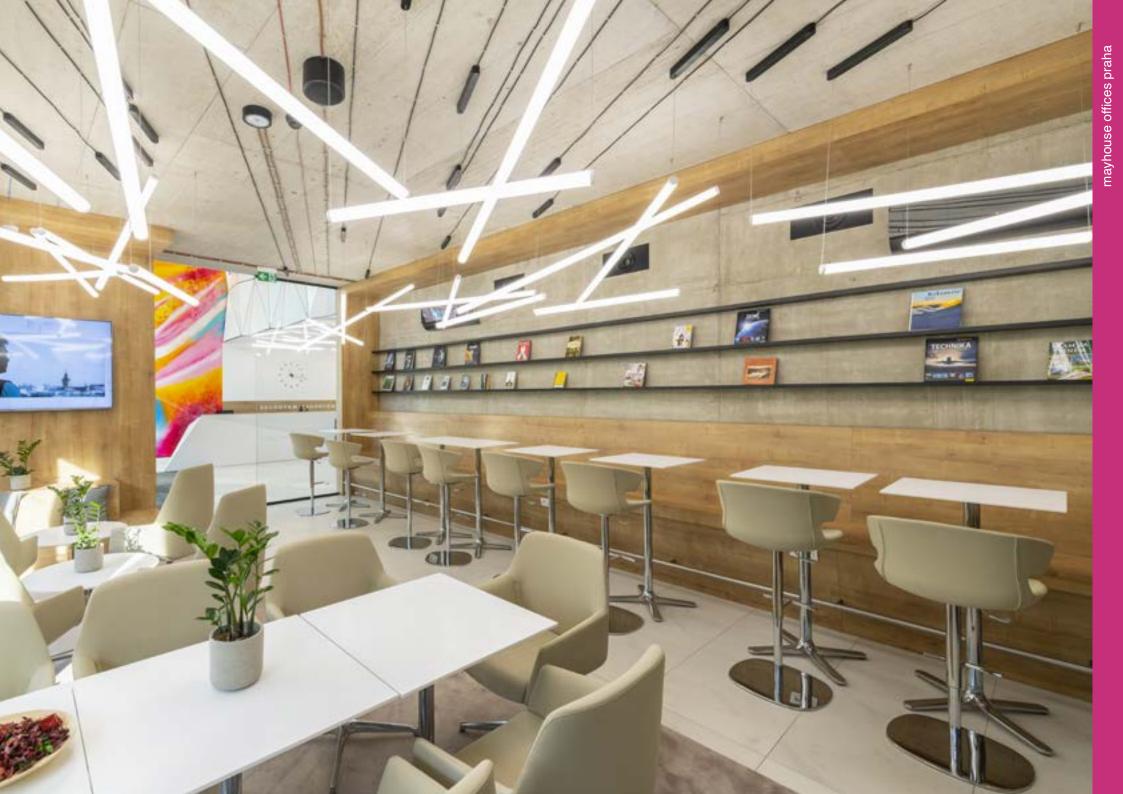

## mayhouse office praha

Manufacture of the interior and lighting for the lobby and offices.

Architect: Schindler Seko Architects