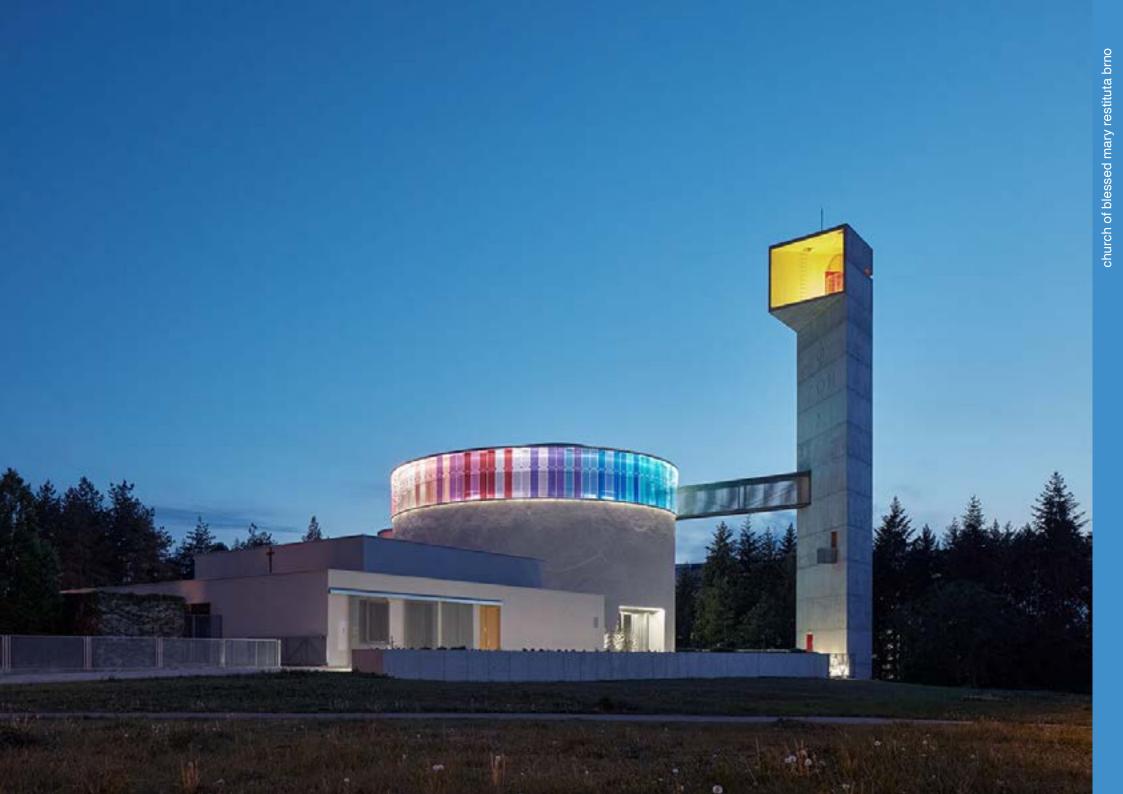

## church of blessed mary restituta brno

Manufacture of the interior equipment for the church - doors, wall cladding, benches, staircase etc.

The Church was built in 2017 - 2019 and blessed by Pope Benedict XVI during his visit in Brno in 2009. You can find Greek inscription on the tower of the Church: FOS - ZOE (LIGHT - LIFE).

Architect: Marek Štěpán