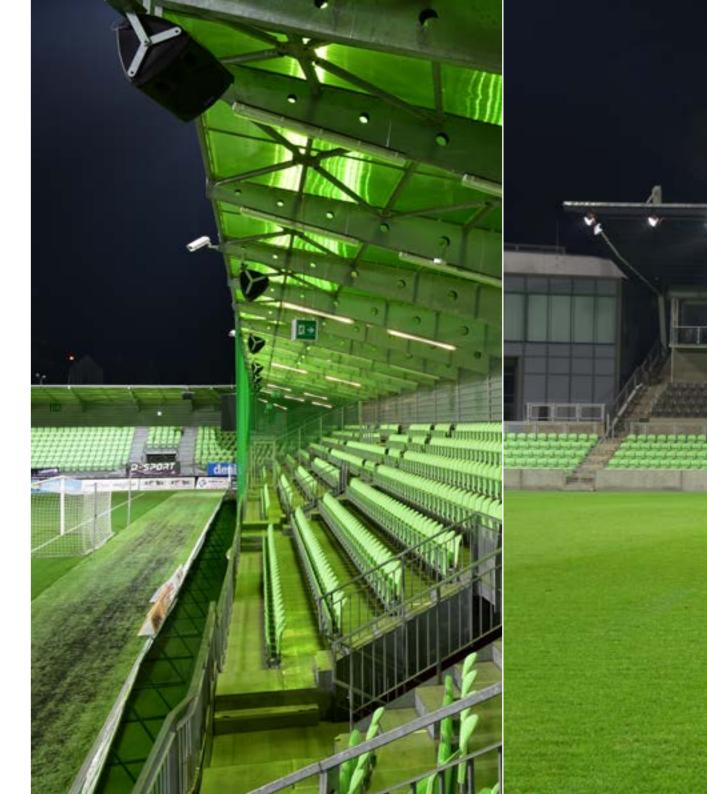

## football stadium karviná

Project, supply and installation of lighting: playing area, auditorium and corridors.