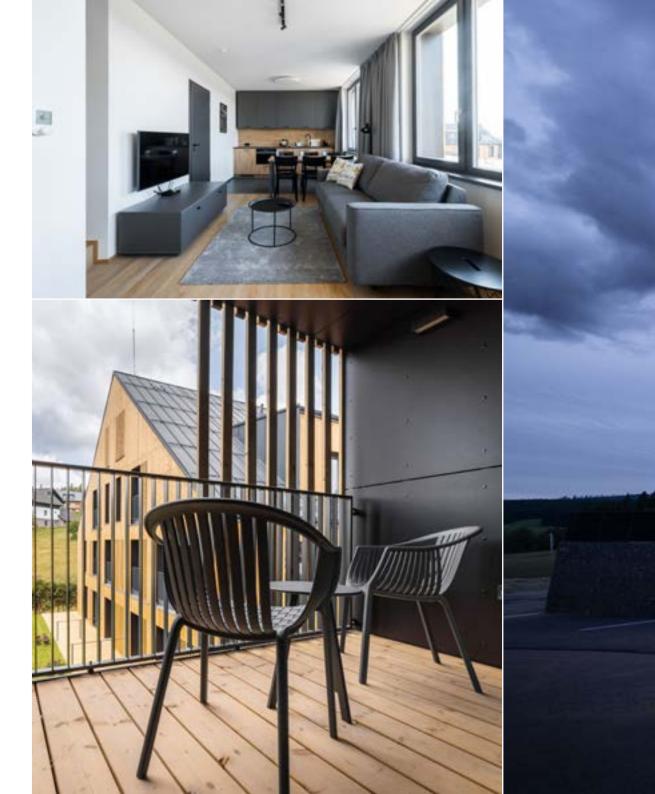

## apartmány florian kvilda

Fitout of the holiday apartments - kitchen, bathroom cupboards, furniture. Fitout of the common areas - kid's playroom, dining room etc. Supply of lighting to the whole building.