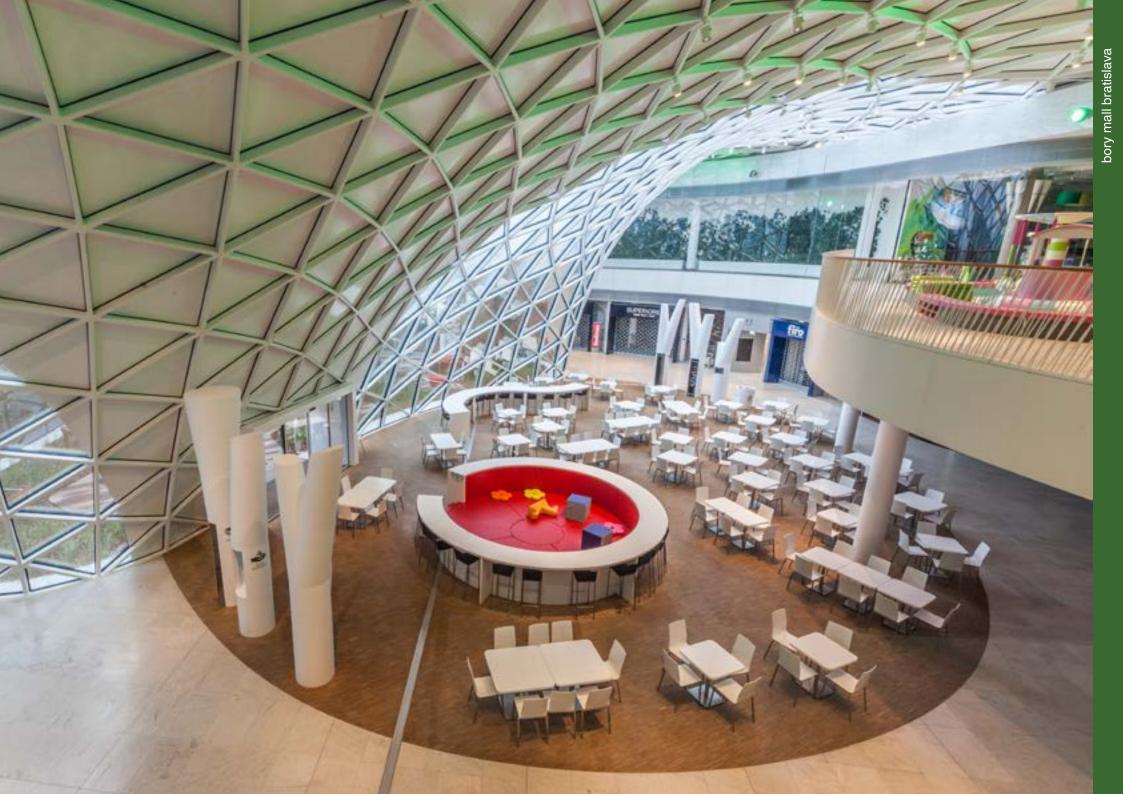

## bory mall bratislava

Manufacture of interior of the foodcourt, info booths, kids areas, flower pots.

Architect: Massimiliano Fuksas