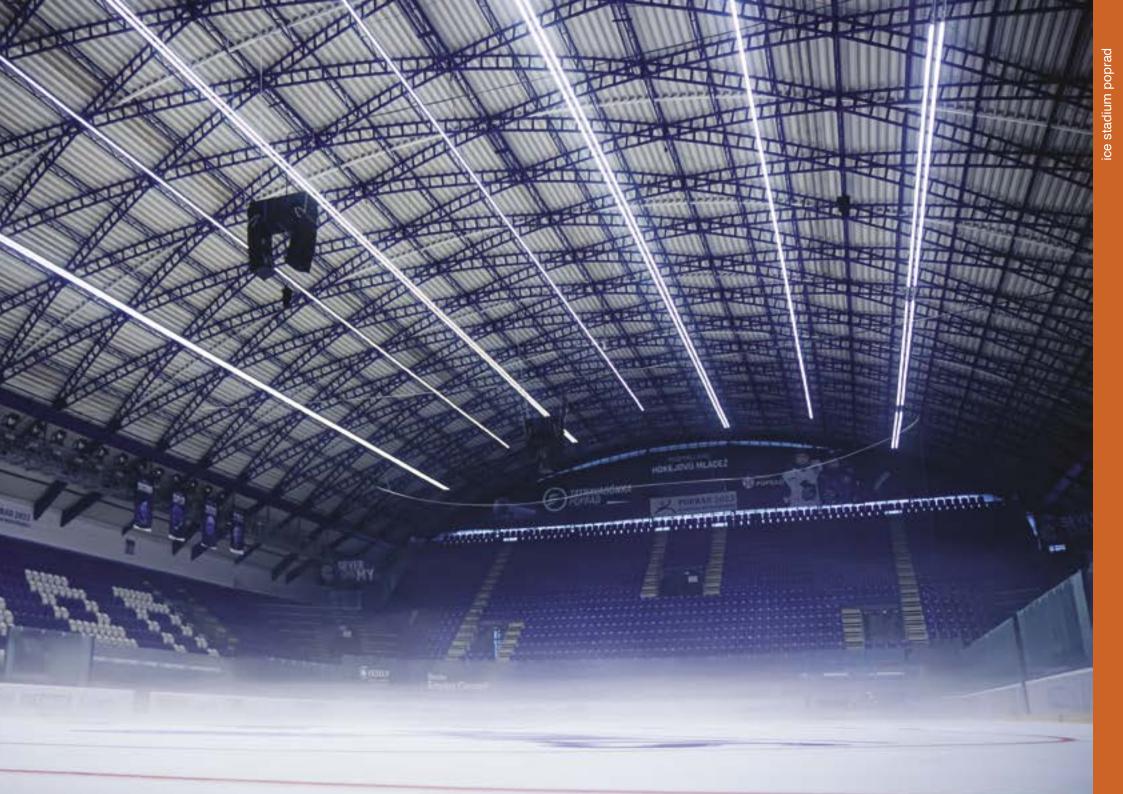

## ice stadium poprad

Exchange of conventional lighting with high output energy saving LED lamps including lighting control system and installation. Energy consumption dropped by 60%.