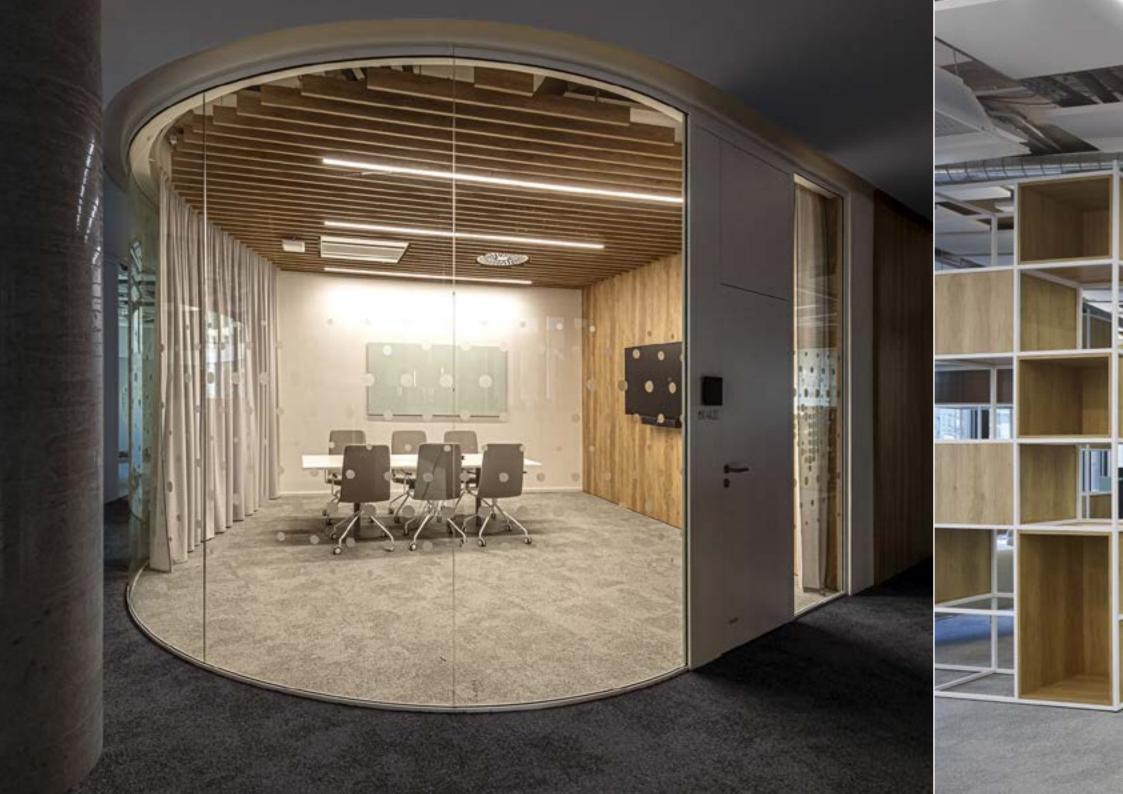

## organica ostrava

Manufacture of bespoke furniture for the latest office building in "New Ostrava" - kitchens, offices, common areas, reception lobby, wall claddings. Complete supply of lighting.

Architect: Schindler Seko Architects