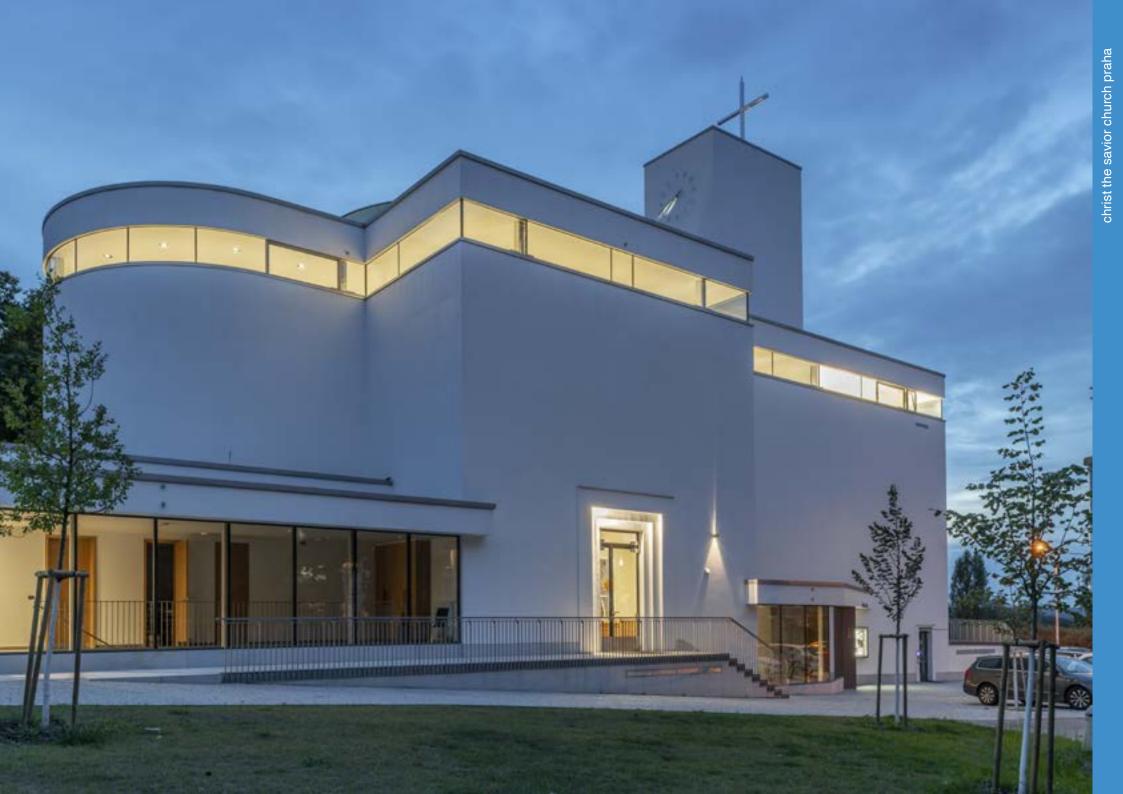

Architect: Aulík Fišer Architects

christ the savior church praha

Complete supply of interior and emergency lighting.

Architect: Jakub Žiška, Pavel Šmelhaus