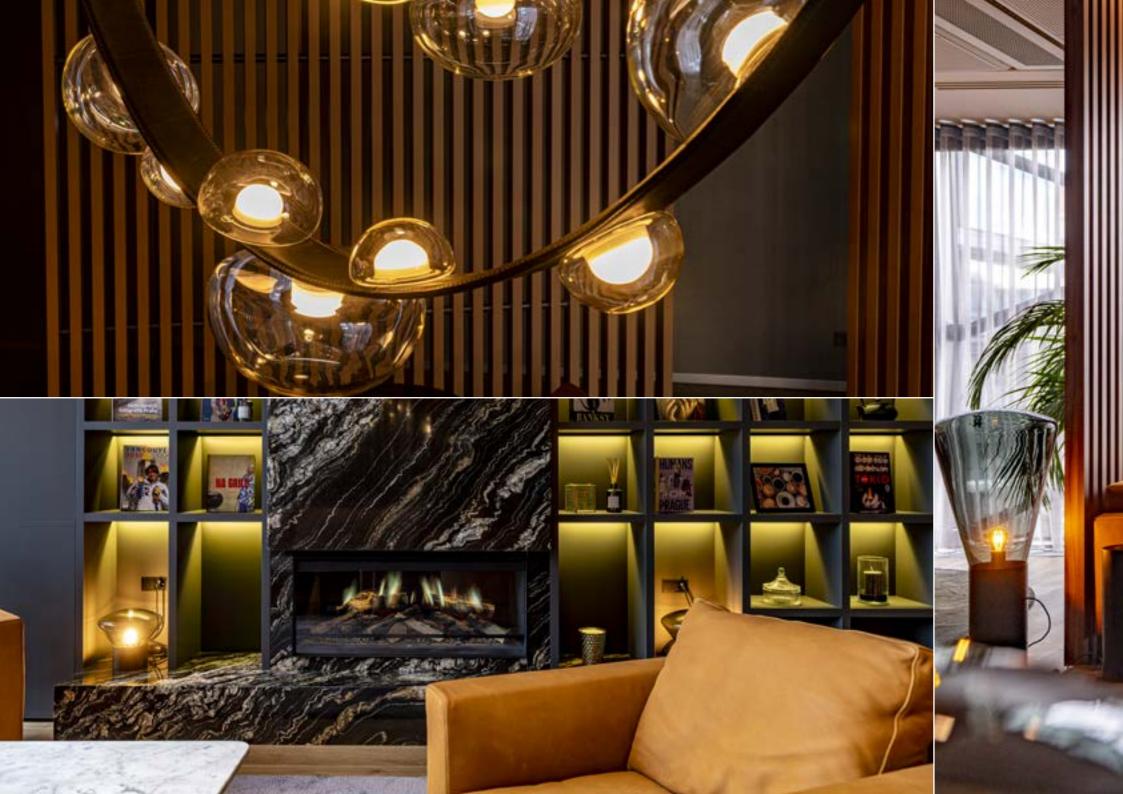

### quadrio offices praha

Design and complete remodelling of the company's headquarters. Floors, furniture and lighting including lighting control system, kitchen, meeting rooms, lounges, reception lobby and café with fileplace. Supply and installation acoustic wallpaper and wooden cladding, installation of stone tiles.

Design: Ondřej Karpianus, EXX