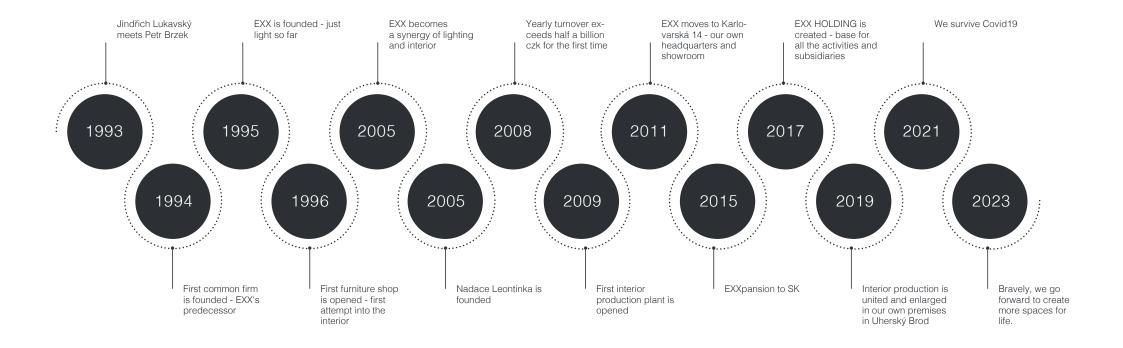

# the story

2 guys met in 1993. Petr was 25 and Jindřich 23. Petr worked as an electrical designer. Jindřich as a sales representative for an Italian lighting producer.

They decided that they liked the light, that they would try it on their own and founded a company together. At first, they focused only on the import of Beghelli emergency lights and Unilux technical lights. They started "wildly" - they had offices at home, later in the basement of an apartment building in Prague Smíchov. The goods were transported in the old Felicia and stored where possible. But soon they managed to grow and build a strong position in the market. They already had their first employees then. They are still in the company today. That's what EXX is: one big loyal and persistent family.

The range and activities of the company soon began to expand. First, the entire spectrum of lighting, from technical to decorative. Soon furniture and interior design. In 2005, 10 years after its founding, EXX moved to a new headquarters in Prague's Jinonice, where the first joint showroom of lighting and interiors was created. There, EXX began to build a synergy of light and interior. In the same year, Jindřich also founded the Leontinka Foundation, which focuses on helping visually impaired children, still operates under the roof of EXX, has repeatedly been ranked among the top 25 corporate foundations in the Czech Republic and has already donated almost 100 million crowns.

EXX has been through both crises. The one in 2008 and the other one launched in 2020 by covid and escalated by the war in Ukraine. In both cases, he had to deal with a deep drop of revenue and had to restructure the team, facilities and processes. Despite or precisely because of this, it has grown stronger and now holds a leading position in the field of lighting and interiors. And it was during both crises that he included some of his most important projects in his portfolio. EXX Group today belongs to six partners. Besides the founders, the third shareholder of the holding is Karolína Čechová, who is the CEO of the group. In 2014, Martin Žalud, who is in charge of running the largest lighting center, became a partner of EXX – the lighting company. And in 2022, David Hladký and Ondra Karpianus became partners in EXX WOODCOR – the interiors company. Six partners, two key activities, one strong team.

### We help:

In 2005, we founded the Leontinka Foundation, which helps visually impaired children and young people overcome their handicap and live a fulfilling professional and private life. It co-finances personal assistants, education, sports and other leisure activities, specialized non-profit organizations, assistance dogs as well as medical and compensatory aids and devices. It has been among the top thirty corporate

foundations in the Czech Republic for several years. Since 2005, the Leontinka Foundation has distributed almost 100 million crowns. We are happy about what the foundation has achieved and are proude to have been one of its main financial partners.