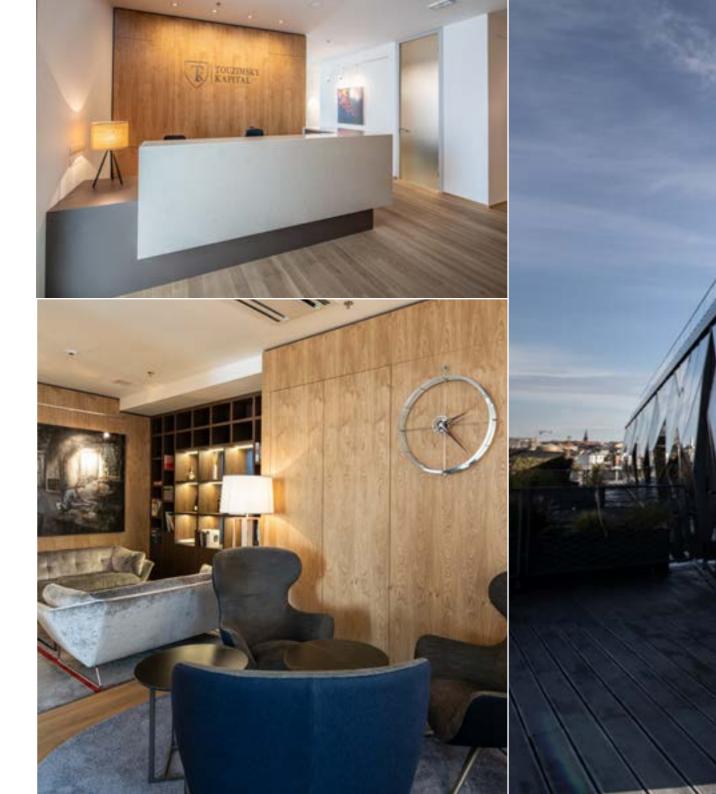

## touzimsky kapital offices praha

Design and supply of the interior and lighting for the company's headquarters

Design: Ondrej Karpianus, EXX