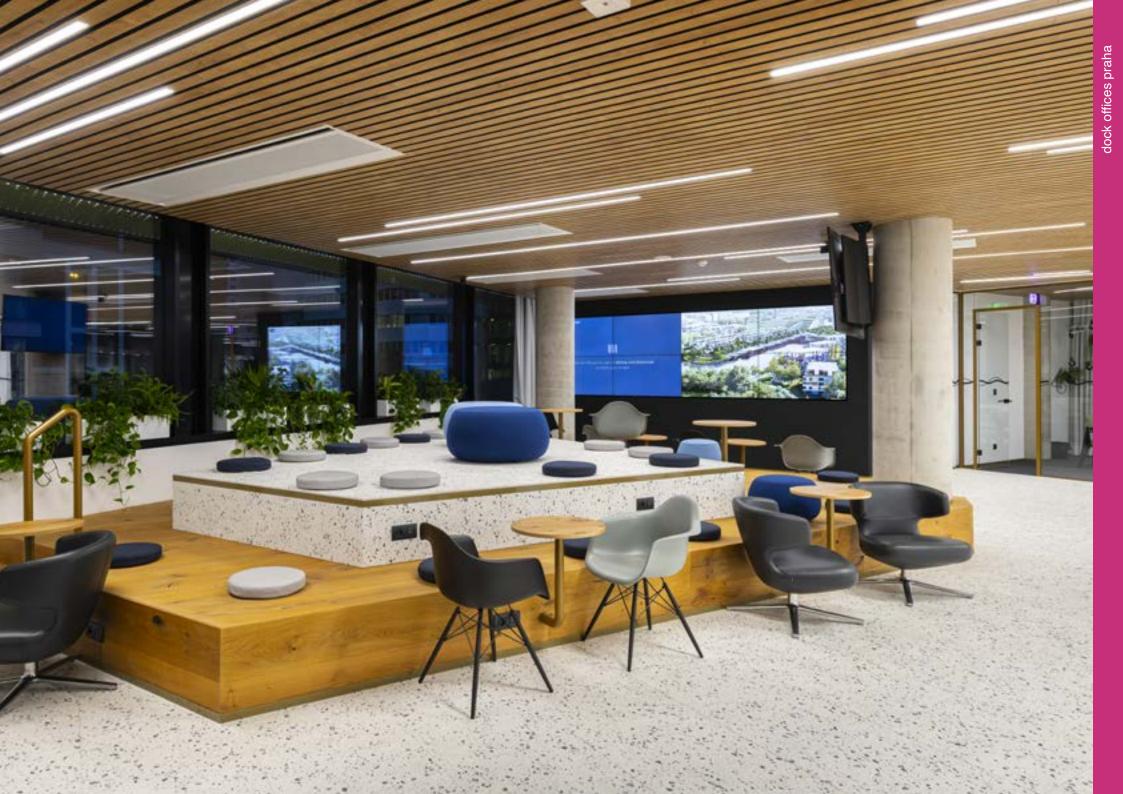

### dock offices praha

Design and supply of lighting - exterior, interior, emergency.

Architect: Schindler Seko Architects