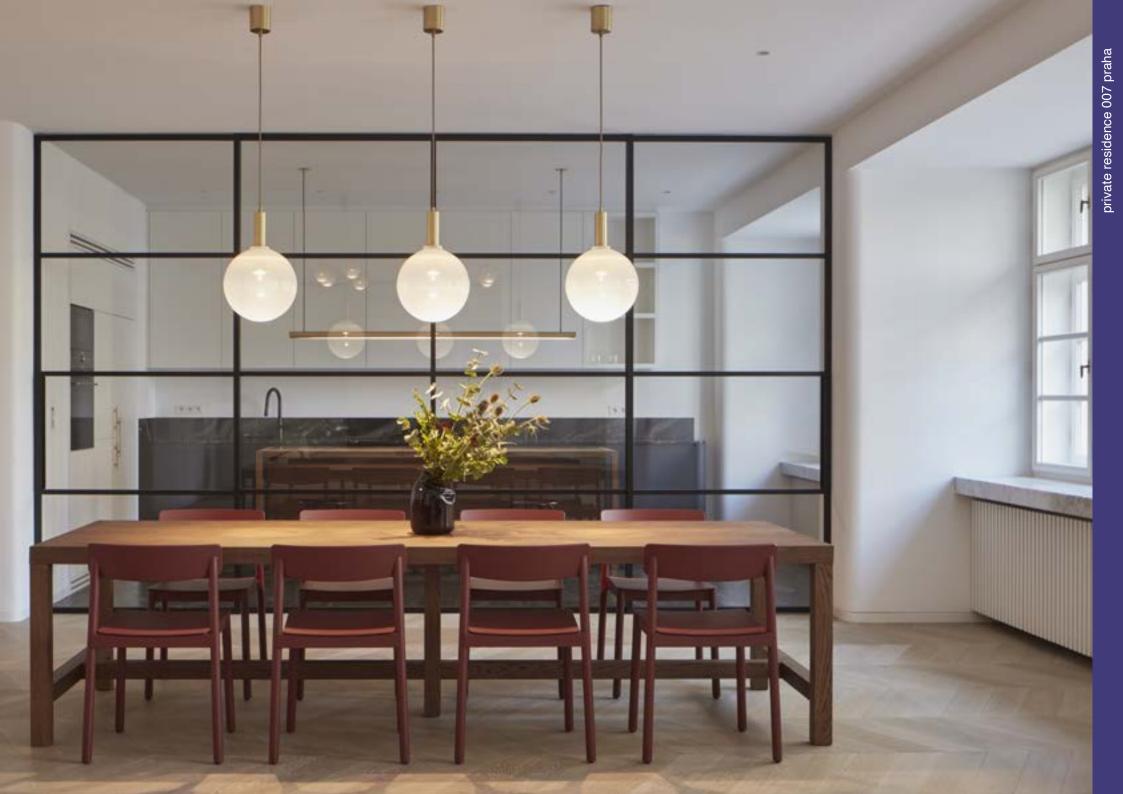

### private residence 077 praha

Delivery of all customized furniture - kitchen, bookcases, wardrobes, dining table, heating covers, upholstered elements and wall cladding.

Architect: Lenka Míková

private apartment moje zahálka praha