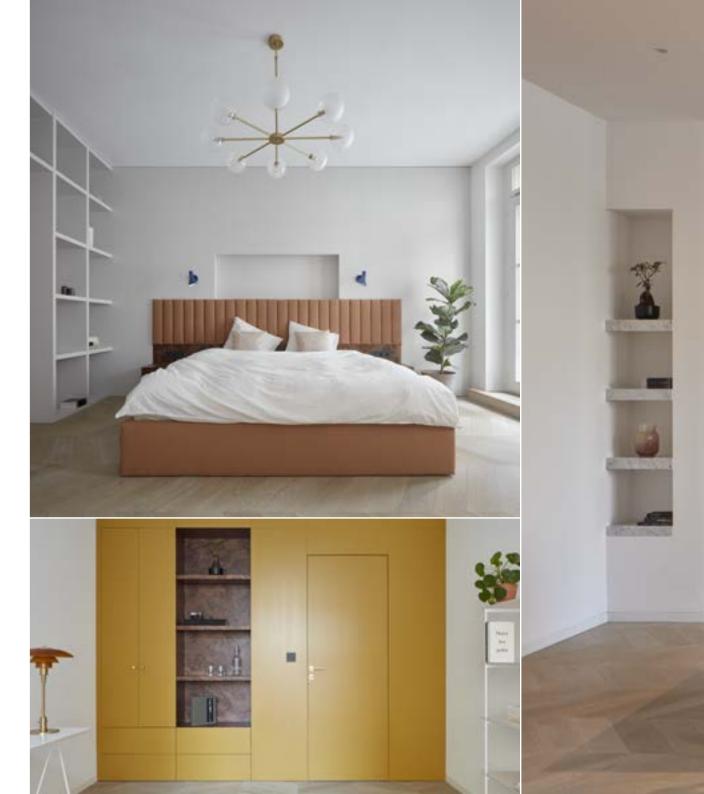

### private residence 077 praha

Delivery of all customized furniture - kitchen, bookcases, wardrobes, dining table, heating covers, upholstered elements and wall cladding.

Architect: Lenka Míková

private apartment moje zahálka praha