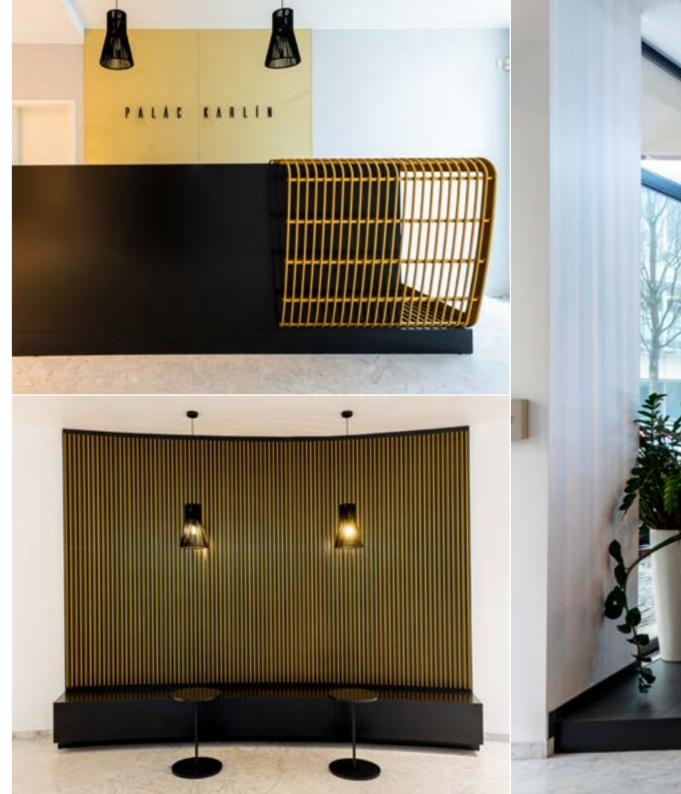

## palác karlín praha

Supply of lobby interior including reception desks, wall cladding, metal seating and decorative lights.

Architect: Kyzlink Architects