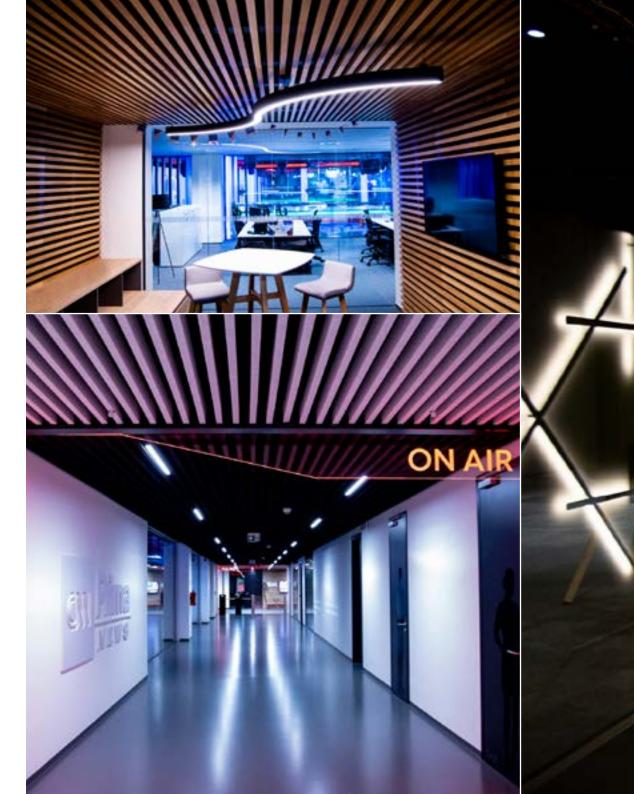

## tv cnn / prima praha

Supply of interior and lighting in common areas, offices and reception including the broadcast rooms.

Architect: dotegg architekti