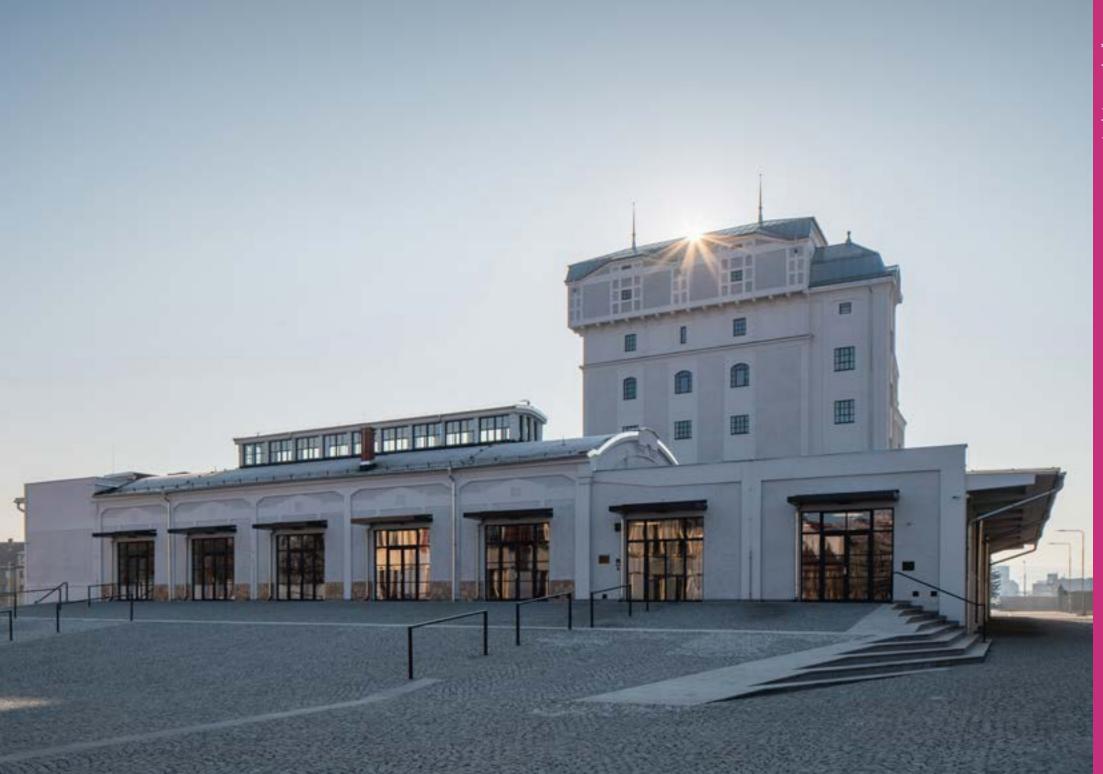

# winternitz mills pardubice

Supply of all lighting except gallery

The original building of the mills was completed in 1910 and its architect is Josef Gočár. In 2014, the mills were included in the list of National Cultural Monuments of the Czech Republic. After an extensive reconstruction in 2023, it serves as the main exhibition space of the Gočár Gallery.