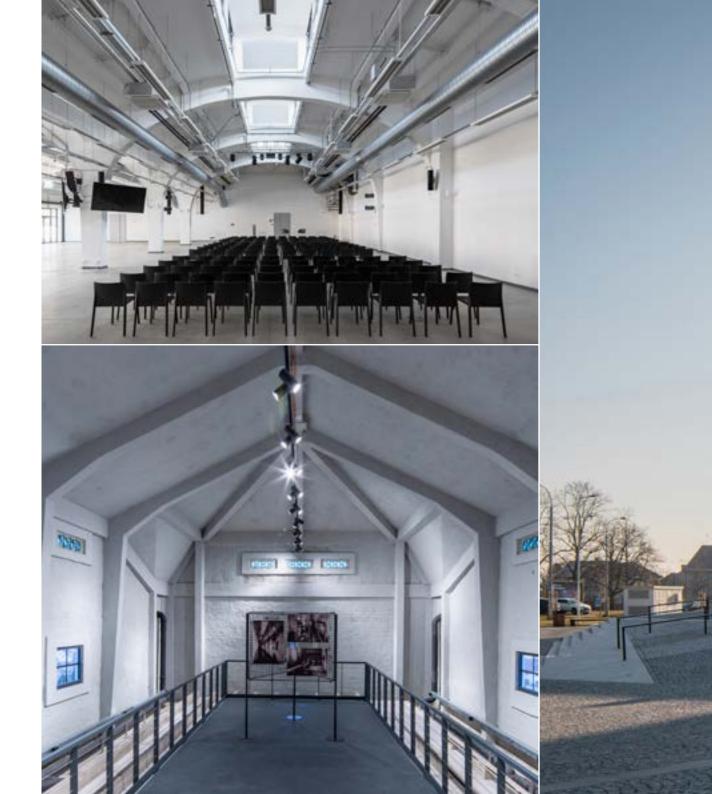

# winternitz mills pardubice

Supply of all lighting except gallery

The original building of the mills was completed in 1910 and its architect is Josef Gočár. In 2014, the mills were included in the list of National Cultural Monuments of the Czech Republic. After an extensive reconstruction in 2023, it serves as the main exhibition space of the Gočár Gallery.